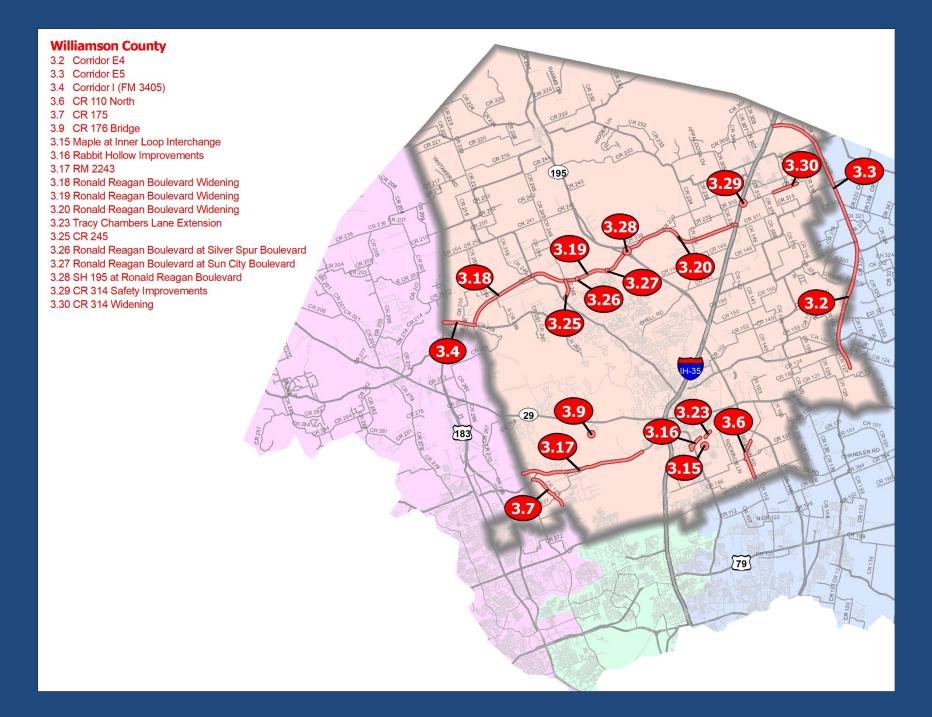

## CORRIDOR I (FM 3405)

### CORRIDOR I (FM 3405)

PROJECT LIMITS: US 183 TO RONALD

REAGAN BOULEVARD

• DESCRIPTION: 1 FRONTAGE ROAD

SCOPE: PLANNING THROUGH

**CONSTRUCTION** 

TOTAL AMOUNT: \$30,494,000

### CR 110 NORTH

#### CR 110 NORTH

PROJECT LIMITS: CR 107 TO PATRIOT WAY /

SAM HOUSTON AVENUE

DESCRIPTION: CONSTRUCT 3 LANES OF A

**FUTURE 6 LANE ROADWAY** 

• SCOPE: ROW, UTILITIES,

CONSTRUCTION

TOTAL AMOUNT: \$14,317,000

## CR 175

### CR 175

• PROJECT LIMITS: SOUTH OF CREEK

MEADOW COVE TO RM

2243

DESCRIPTION: WIDEN EXISTING 2 LANE

ROADWAY TO A 4 LANE

**ROADWAY** 

SCOPE: DESIGN THROUGH

CONSTRUCTION

TOTAL AMOUNT: \$13,592,000

## CR 176 BRIDGE

### CR 176 BRIDGE

PROJECT LIMITS: AT SAN GABRIEL RIVER

• DESCRIPTION: 2 LANE BRIDGE

SCOPE: DESIGN THROUGH

CONSTRUCTION

TOTAL AMOUNT: \$8,950,000

### MAPLE AT INNER LOOP INTERCHANGE

### MAPLE AT INNER LOOP INTERCHANGE

PROJECT LIMITS: MAPLE STREET AT INNER

LOOP

• DESCRIPTION: INTERCHANGE

SCOPE: DESIGN THROUGH

CONSTRUCTION

TOTAL AMOUNT: \$29,560,000

## RABBIT HOLLOW IMPROVEMENTS

### RABBIT HOLLOW IMPROVEMENTS

PROJECT LIMITS: AT SMITH BRANCH

DESCRIPTION: DRAINAGE

**IMPROVEMENTS** 

(CHANNEL

**IMPROVEMENTS AND** 

**CULVERTS**)

SCOPE: DESIGN THROUGH

CONSTRUCTION

TOTAL AMOUNT: \$3,368,000

### RM 2243

### RM 2243

PROJECT LIMITS: RONALD REAGAN

**BOULEVARD TO** 

**SOUTHWEST BYPASS** 

DESCRIPTION: 1 FRONTAGE ROAD

SCOPE: DESIGN THROUGH

CONSTRUCTION

TOTAL AMOUNT: \$90,170,000

PROJECT LIMITS: FM 3405 TO RM 2338

DESCRIPTION: WIDEN EXISTING 2 LANE

ROADWAY TO A 4 LANE

DIVIDED ROADWAY

• SCOPE: DESIGN THROUGH

CONSTRUCTION

TOTAL AMOUNT: \$26,010,000

PROJECT LIMITS: RM 2338 TO SH 195

DESCRIPTION: WIDEN EXISTING 2 LANE

ROADWAY TO A 4 LANE

DIVIDED ROADWAY

SCOPE: DESIGN THROUGH

CONSTRUCTION

TOTAL AMOUNT: \$26,732,000

• PROJECT LIMITS: SH 195 TO IH 35

DESCRIPTION: WIDEN EXISTING 2 LANE

ROADWAY TO A 4 LANE

DIVIDED ROADWAY

SCOPE: DESIGN THROUGH

CONSTRUCTION

TOTAL AMOUNT: \$33,983,000

### TRACY CHAMBERS LANE EXTENSION

#### TRACY CHAMBERS LANE EXTENSION

PROJECT LIMITS: END OF TRACY CHAMBERS

LANE TO SOUTHWESTERN

**BOULEVARD** 

DESCRIPTION: NEW 2 LANE ROADWAY

• SCOPE: DESIGN THROUGH

CONSTRUCTION

• TOTAL AMOUNT: \$4,027,000

## CR 245

### CR 245

PROJECT LIMITS: NORTH OF RM 2338 TO

RONALD REAGAN

**BOULEVARD** 

DESCRIPTION: RECONSTRUCT AND

WIDEN TO 4 LANES

SCOPE: PLANNING THROUGH

**CONSTRUCTION** 

TOTAL AMOUNT: \$6,496,000