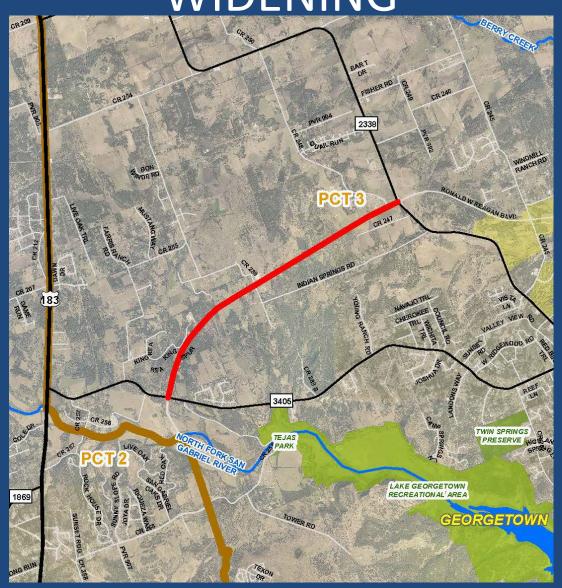

### CR 110 NORTH

#### CR 110 NORTH

PROJECT LIMITS: CR 107 TO PATRIOT WAY /

SAM HOUSTON AVENUE

DESCRIPTION: CONSTRUCT 3 LANES OF A

**FUTURE 6 LANE ROADWAY** 

• SCOPE: ROW, UTILITIES,

CONSTRUCTION

TOTAL AMOUNT: \$14,317,000