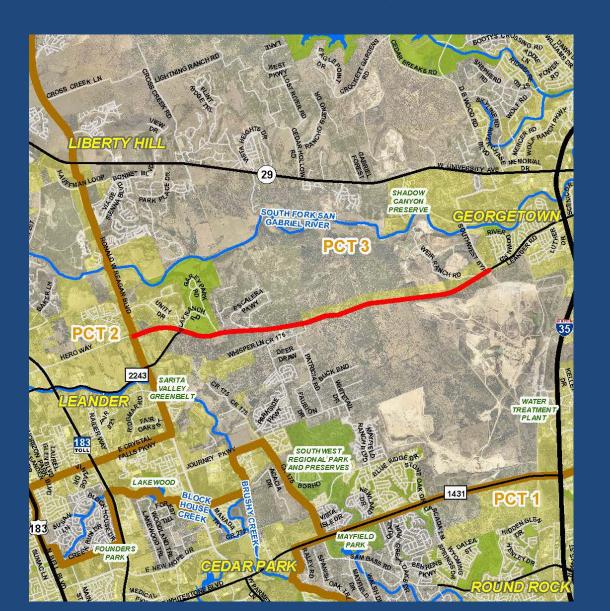

## CR 175

### CR 175

• PROJECT LIMITS: SOUTH OF CREEK

MEADOW COVE TO RM

2243

DESCRIPTION: WIDEN EXISTING 2 LANE

ROADWAY TO A 4 LANE

**ROADWAY** 

SCOPE: DESIGN THROUGH

CONSTRUCTION

TOTAL AMOUNT: \$13,592,000