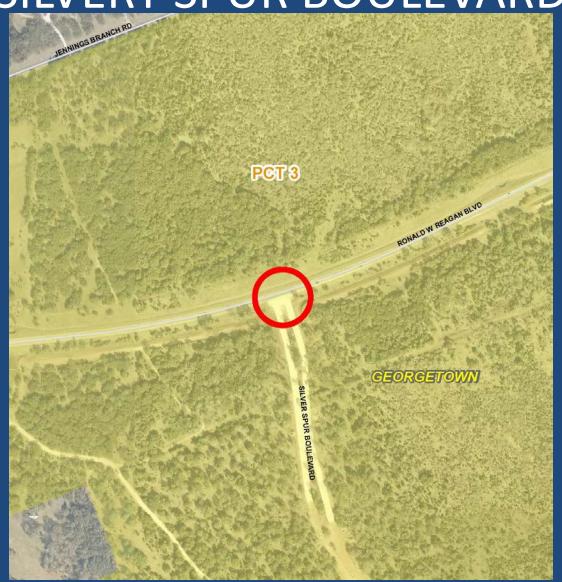

# RONALD REAGAN BOULEVARD AT SILVERT SPUR BOULEVARD

## RONALD REAGAN BOULEVARD AT SILVER SPUR BOULEVARD

PROJECT LIMITS: RONALD REAGAN

**BOULEVARD AT SILVER** 

SPUR BOULEVARD

DESCRIPTION: INTERSECTION

**IMPROVEMENTS** 

SCOPE: PLANNING THROUGH

CONSTRUCTION

TOTAL AMOUNT: \$1,914,000