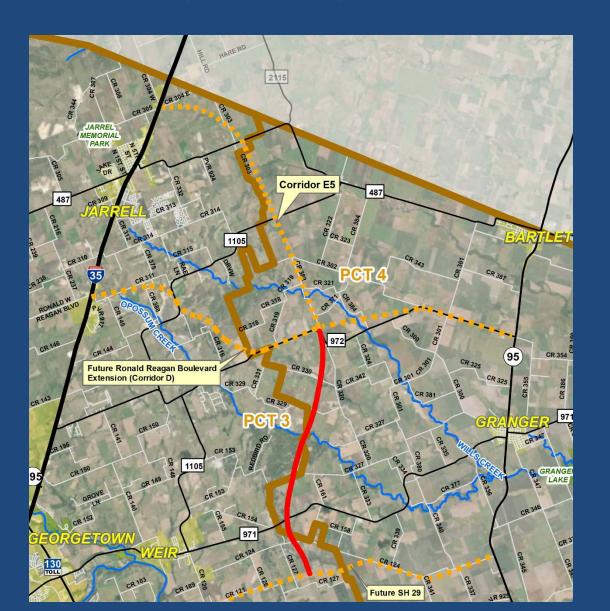

## CORRIDOR I (FM 3405)

### CORRIDOR I (FM 3405)

PROJECT LIMITS: US 183 TO RONALD

REAGAN BOULEVARD

• DESCRIPTION: 1 FRONTAGE ROAD

SCOPE: PLANNING THROUGH

**CONSTRUCTION** 

TOTAL AMOUNT: \$30,494,000