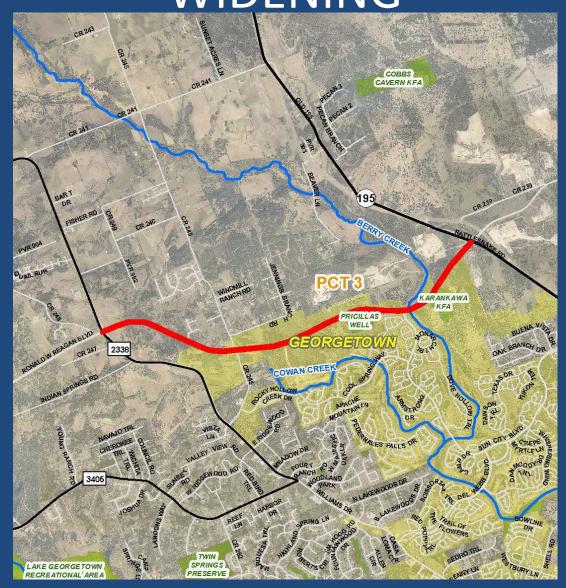

### RM 2243

### RM 2243

PROJECT LIMITS: RONALD REAGAN

**BOULEVARD TO** 

**SOUTHWEST BYPASS** 

DESCRIPTION: 1 FRONTAGE ROAD

SCOPE: DESIGN THROUGH

CONSTRUCTION

TOTAL AMOUNT: \$90,170,000

PROJECT LIMITS: FM 3405 TO RM 2338

DESCRIPTION: WIDEN EXISTING 2 LANE

ROADWAY TO A 4 LANE

DIVIDED ROADWAY

• SCOPE: DESIGN THROUGH

CONSTRUCTION

TOTAL AMOUNT: \$26,010,000

PROJECT LIMITS: RM 2338 TO SH 195

DESCRIPTION: WIDEN EXISTING 2 LANE

ROADWAY TO A 4 LANE

DIVIDED ROADWAY

SCOPE: DESIGN THROUGH

CONSTRUCTION

TOTAL AMOUNT: \$26,732,000

• PROJECT LIMITS: SH 195 TO IH 35

DESCRIPTION: WIDEN EXISTING 2 LANE