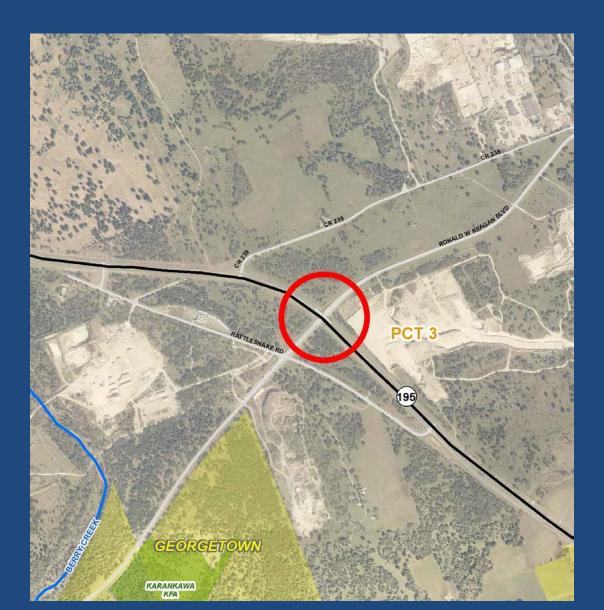

### SH 195 AT RONALD REAGAN

### SH 195 AT RONALD REAGAN

PROJECT LIMITS: RONALD REAGAN

**BOULEVARD AT SH 195** 

DESCRIPTION: ADD NORTHBOUND EXIT

**RAMP** 

SCOPE: PLANNING THROUGH

CONSTRUCTION

TOTAL AMOUNT: \$3,599,000