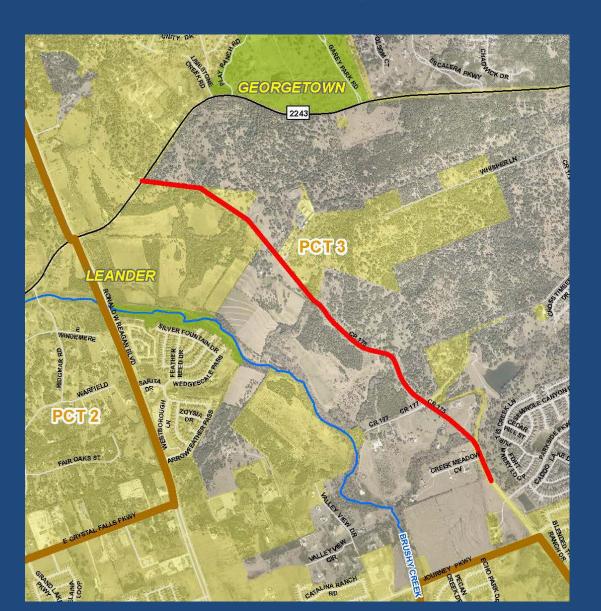

## CR 175

### CR 175

• PROJECT LIMITS: SOUTH OF CREEK

MEADOW COVE TO RM

2243

DESCRIPTION: WIDEN EXISTING 2 LANE

ROADWAY TO A 4 LANE

**ROADWAY** 

SCOPE: DESIGN THROUGH

CONSTRUCTION

TOTAL AMOUNT: \$13,592,000