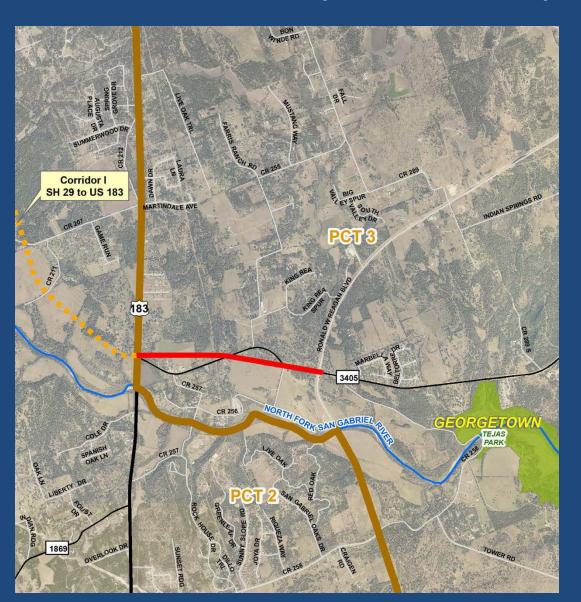

## CORRIDOR I (FM 3405)

### CORRIDOR I (FM 3405)

PROJECT LIMITS: US 183 TO RONALD

REAGAN BOULEVARD

• DESCRIPTION: 1 FRONTAGE ROAD

SCOPE: PLANNING THROUGH

**CONSTRUCTION** 

TOTAL AMOUNT: \$30,494,000