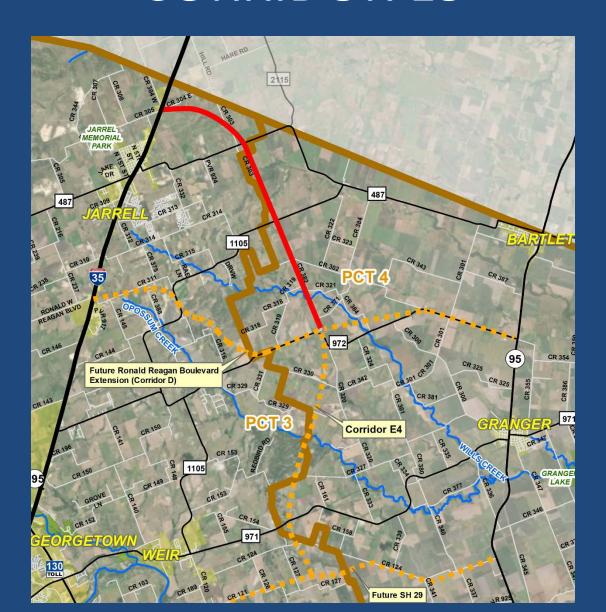

## CORRIDOR I (FM 3405)

### CORRIDOR I (FM 3405)

PROJECT LIMITS: US 183 TO RONALD

REAGAN BOULEVARD

• DESCRIPTION: 1 FRONTAGE ROAD

SCOPE: PLANNING THROUGH

**CONSTRUCTION** 

TOTAL AMOUNT: \$30,494,000