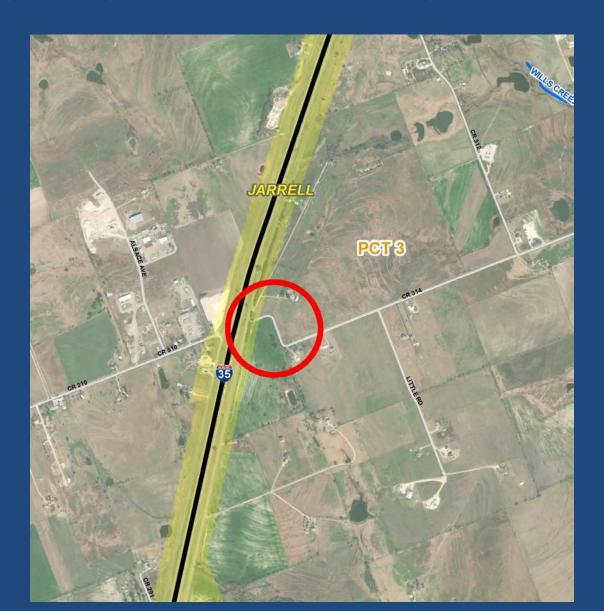

### CR 314 SAFETY IMPROVEMENTS

### CR 314 SAFETY IMPROVEMENTS

• PROJECT LIMITS: IH 35 NORTHBOUND

FRONTAGE ROAD TO CR

314

• DESCRIPTION: SAFETY IMPROVEMENTS

• SCOPE: PLANNING THROUGH

CONSTRUCTION

TOTAL AMOUNT: \$1,252,000