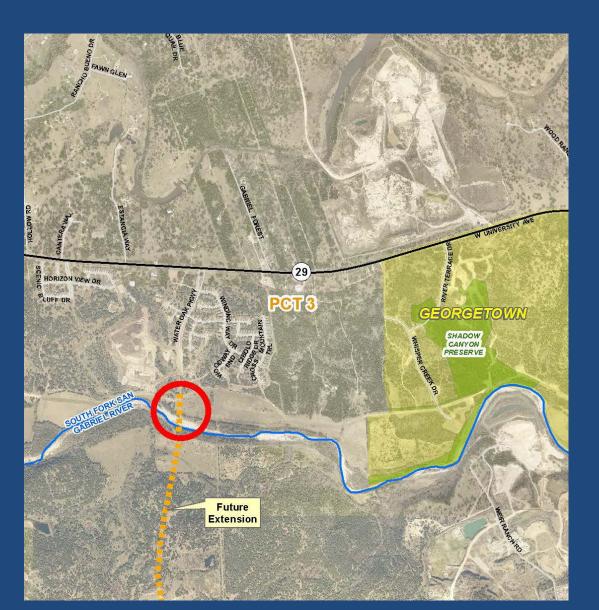

## CR 176 BRIDGE

### CR 176 BRIDGE

PROJECT LIMITS: AT SAN GABRIEL RIVER

• DESCRIPTION: 2 LANE BRIDGE

SCOPE: DESIGN THROUGH

CONSTRUCTION

TOTAL AMOUNT: \$8,950,000