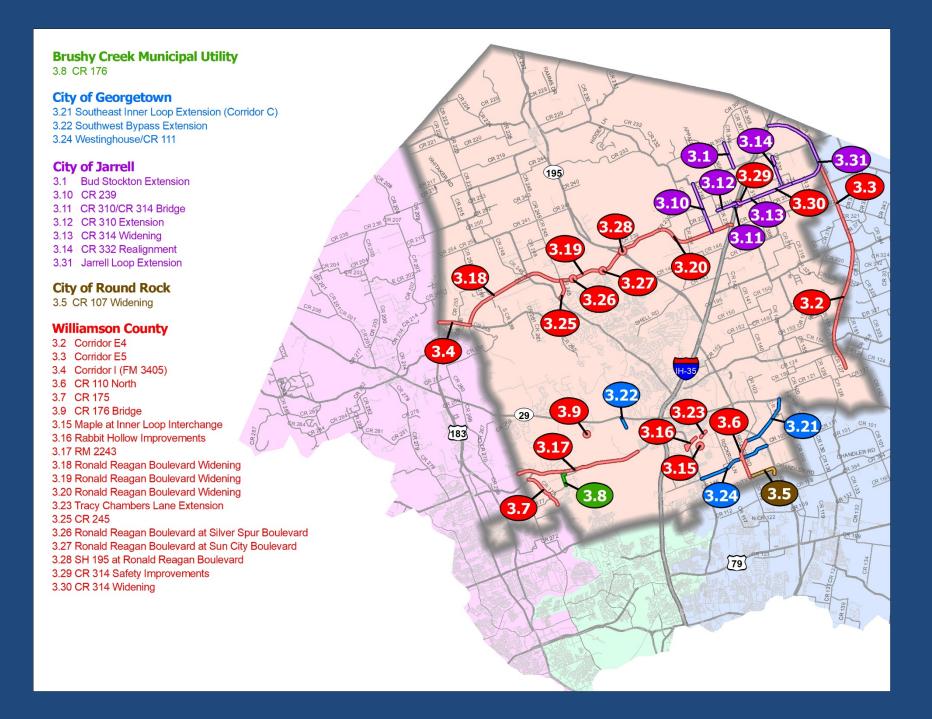

# CITIZEN BOND COMMITTEE MEETING PRECINCT 3 CANDIDATE ROADWAY PROJECTS

MAY 30, 2019

PROJECT LIMITS: FUTURE SH 29 TO

RONALD REAGAN

EXTENSION (CORRIDOR D)

DESCRIPTION: 1 FRONTAGE ROAD

SCOPE: PLANNING THROUGH

CONSTRUCTION

TOTAL AMOUNT: \$74,654,000

PROJECT LIMITS: RONALD REAGAN

EXTENSION (CORRIDOR D)

TO IH 35/CR 305

DESCRIPTION: 1 FRONTAGE ROAD

SCOPE: PLANNING THROUGH

CONSTRUCTION

TOTAL AMOUNT: \$70,862,000