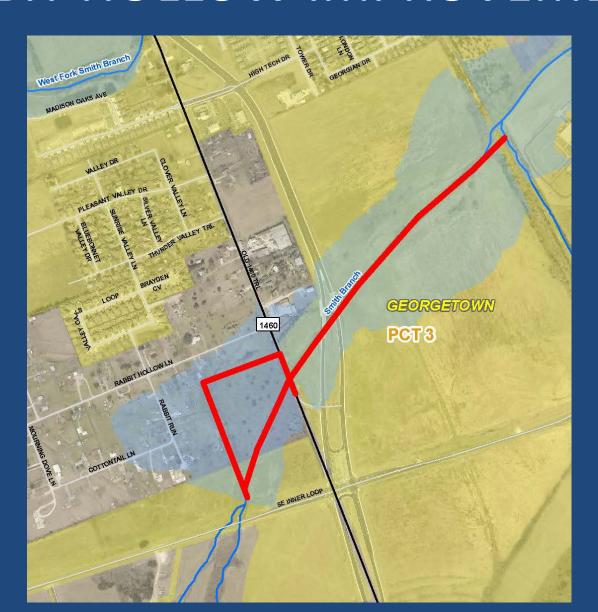

## RABBIT HOLLOW IMPROVEMENTS

### RABBIT HOLLOW IMPROVEMENTS

PROJECT LIMITS: AT SMITH BRANCH

DESCRIPTION: DRAINAGE

**IMPROVEMENTS** 

(CHANNEL

**IMPROVEMENTS AND** 

**CULVERTS**)

SCOPE: DESIGN THROUGH

CONSTRUCTION

TOTAL AMOUNT: \$3,368,000