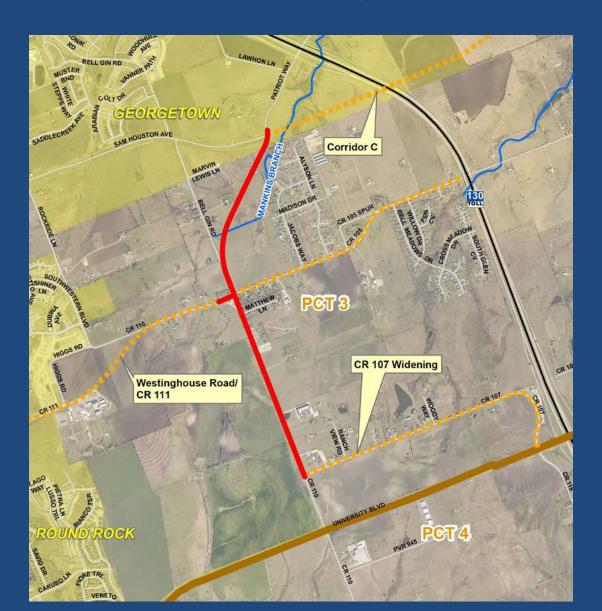

### CR 110 NORTH

#### CR 110 NORTH

PROJECT LIMITS: CR 107 TO PATRIOT WAY /

SAM HOUSTON AVENUE

DESCRIPTION: CONSTRUCT 3 LANES OF A

**FUTURE 6 LANE ROADWAY** 

• SCOPE: ROW, UTILITIES,

CONSTRUCTION

TOTAL AMOUNT: \$14,317,000