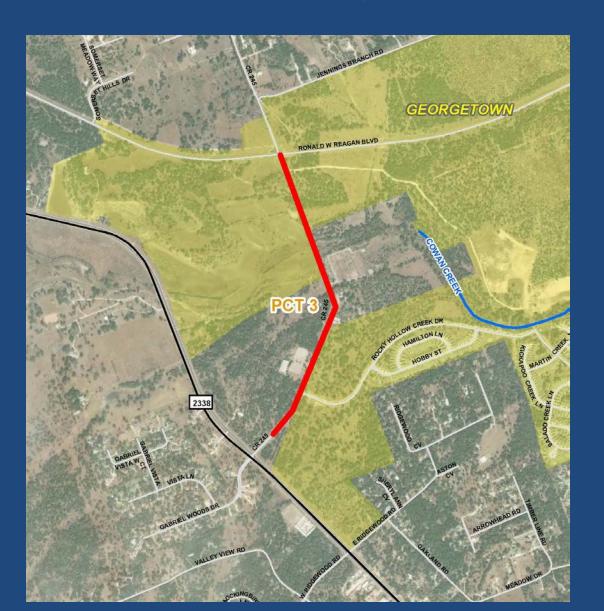

## CR 245

### CR 245

PROJECT LIMITS: NORTH OF RM 2338 TO

RONALD REAGAN

**BOULEVARD** 

DESCRIPTION: RECONSTRUCT AND

WIDEN TO 4 LANES

SCOPE: PLANNING THROUGH

**CONSTRUCTION** 

TOTAL AMOUNT: \$6,496,000