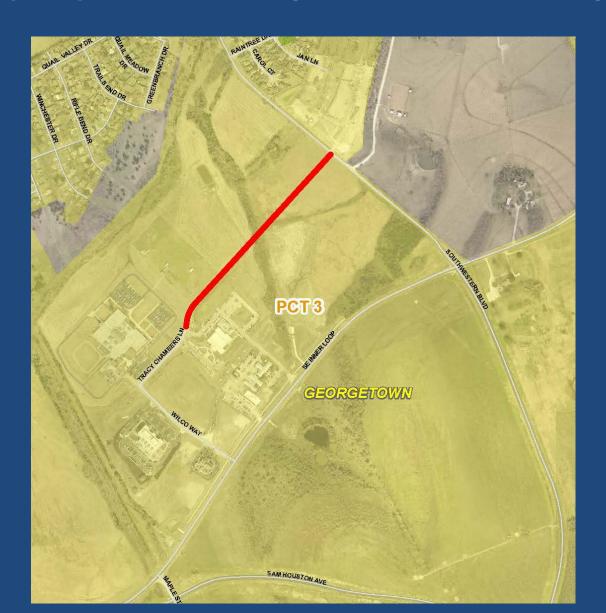

### TRACY CHAMBERS LANE EXTENSION

#### TRACY CHAMBERS LANE EXTENSION

PROJECT LIMITS: END OF TRACY CHAMBERS

LANE TO SOUTHWESTERN

**BOULEVARD** 

DESCRIPTION: NEW 2 LANE ROADWAY

• SCOPE: DESIGN THROUGH

CONSTRUCTION

• TOTAL AMOUNT: \$4,027,000