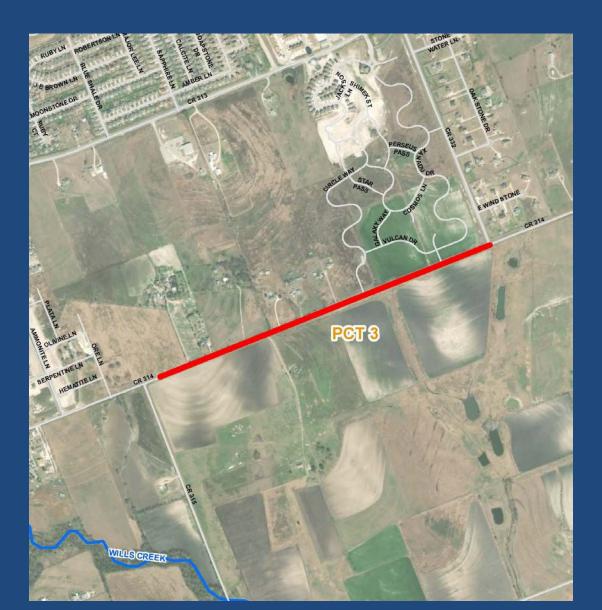

## CR 314 WIDENING

#### CR 314 WIDENING

• PROJECT LIMITS: EAST OF CR 315 TO CR

332

• DESCRIPTION: SAFETY IMPROVEMENTS

SCOPE: PLANNING THROUGH

**CONSTRUCTION** 

• TOTAL AMOUNT: \$3,723,000