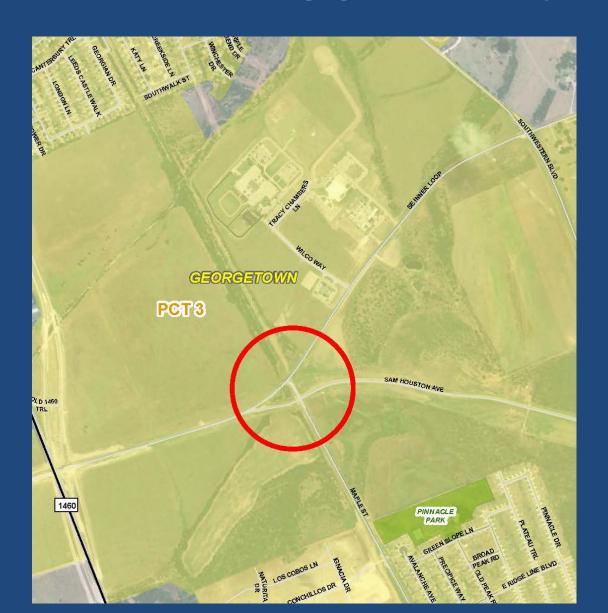

### MAPLE AT INNER LOOP INTERCHANGE

### MAPLE AT INNER LOOP INTERCHANGE

PROJECT LIMITS: MAPLE STREET AT INNER

LOOP

• DESCRIPTION: INTERCHANGE

SCOPE: DESIGN THROUGH

CONSTRUCTION

TOTAL AMOUNT: \$29,560,000