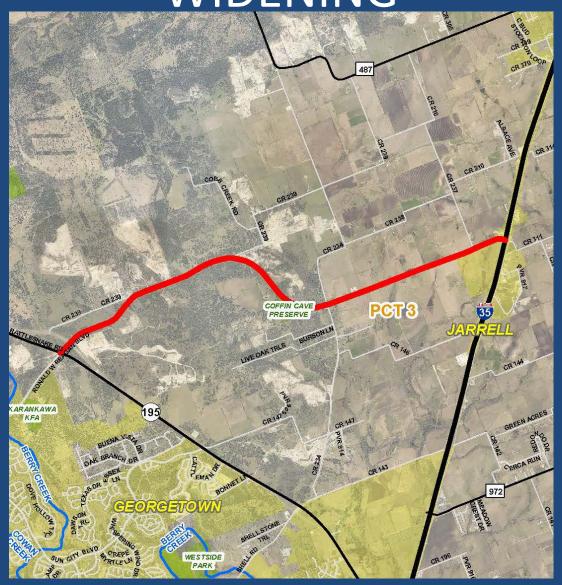

DESCRIPTION: WIDEN EXISTING 2 LANE

ROADWAY TO A 4 LANE

DIVIDED ROADWAY

SCOPE: DESIGN THROUGH

CONSTRUCTION

TOTAL AMOUNT: \$26,732,000

• PROJECT LIMITS: SH 195 TO IH 35

DESCRIPTION: WIDEN EXISTING 2 LANE

ROADWAY TO A 4 LANE

DIVIDED ROADWAY

SCOPE: DESIGN THROUGH

CONSTRUCTION

TOTAL AMOUNT: \$33,983,000