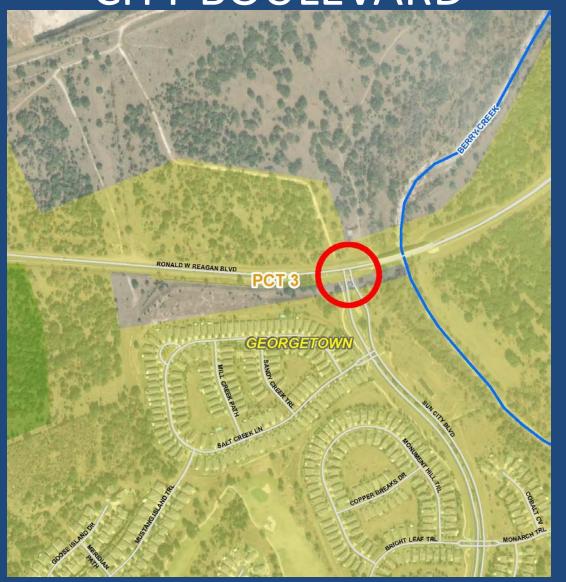

# RONALD REAGAN BOULEVARD AT SUN CITY BOULEVARD

## RONALD REAGAN BOULEVARD AT SUN CITY BOULEVARD

PROJECT LIMITS: RONALD REAGAN

**BOULEVARD AT SUN CITY** 

**BOULEVARD** 

DESCRIPTION: INTERSECTION

**IMPROVEMENTS** 

SCOPE: PLANNING THROUGH

CONSTRUCTION

TOTAL AMOUNT: \$824,000