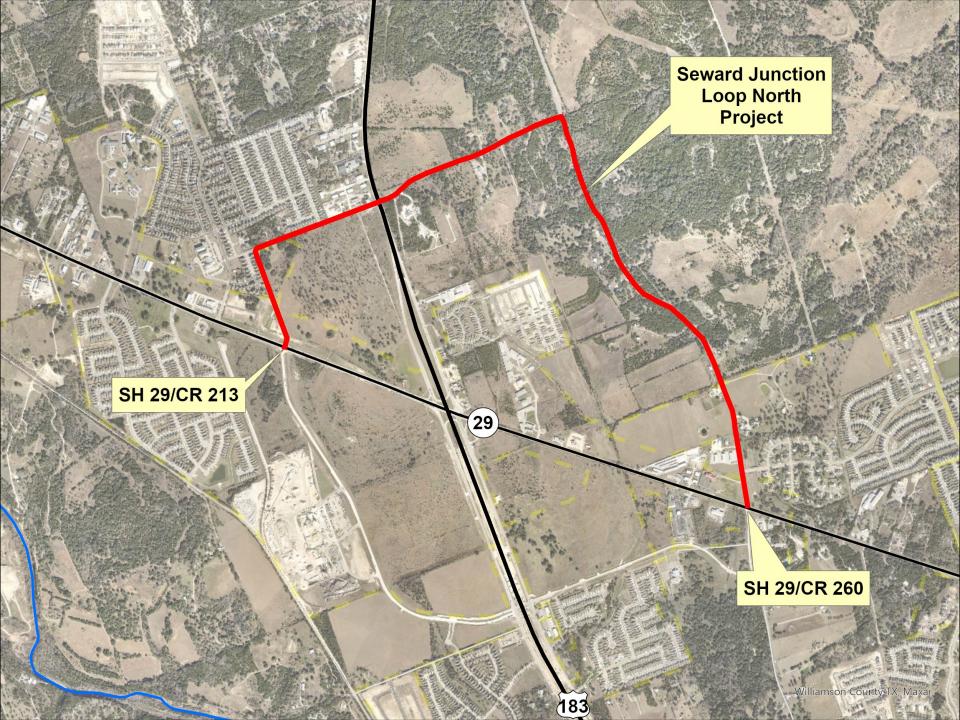

#### SEWARD JUNCTION LOOP NORTH

• PROJECT LIMITS: SH 29 AT CR 213 TO SH29

AT CR 260

• DESCRIPTION: 3 NEW LANES OF FUTURE

**6-LANE ROADWAY** 

SCOPE: ENVIRONMENTAL

MITIGATION, DESIGN,

UTILITIES, CONSTRUCTION

TOTAL AMOUNT: \$31,524,000