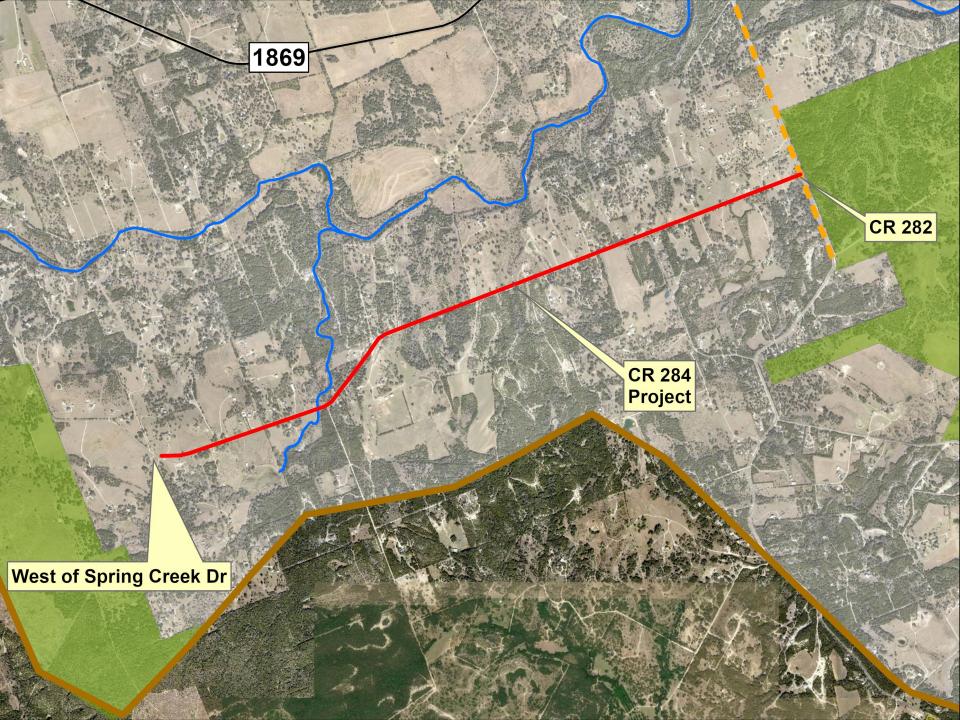

TOTAL AMOUNT: \$16,779,000

PROJECT LIMITS: CR 282 TO WEST OF

SPRING CREED DRIVE

DESCRIPTION: CONSTRUCT 3 LANES OF

**FUTURE 6-LANE** 

**ROADWAY** 

• SCOPE: ENVIRONMENTAL,

PLANNING, DESIGN, ROW,