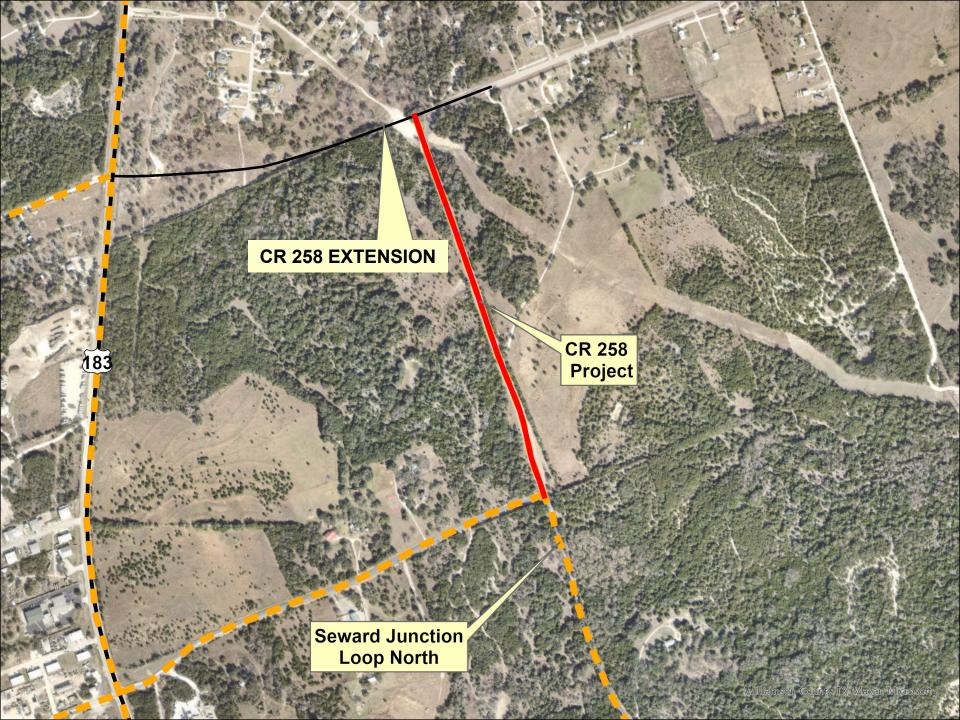

TOTAL AMOUNT: \$345,261,000

• PROJECT LIMITS: SH 29 TO CR 258

**EXTENSION** 

DESCRIPTION: RECONSTRUCT AS 4-LANE

**ROADWAY** 

• SCOPE: ENVIRONMENTAL,

PLANNING, DESIGN, ROW,

UTILITIES, CONSTRUCTION