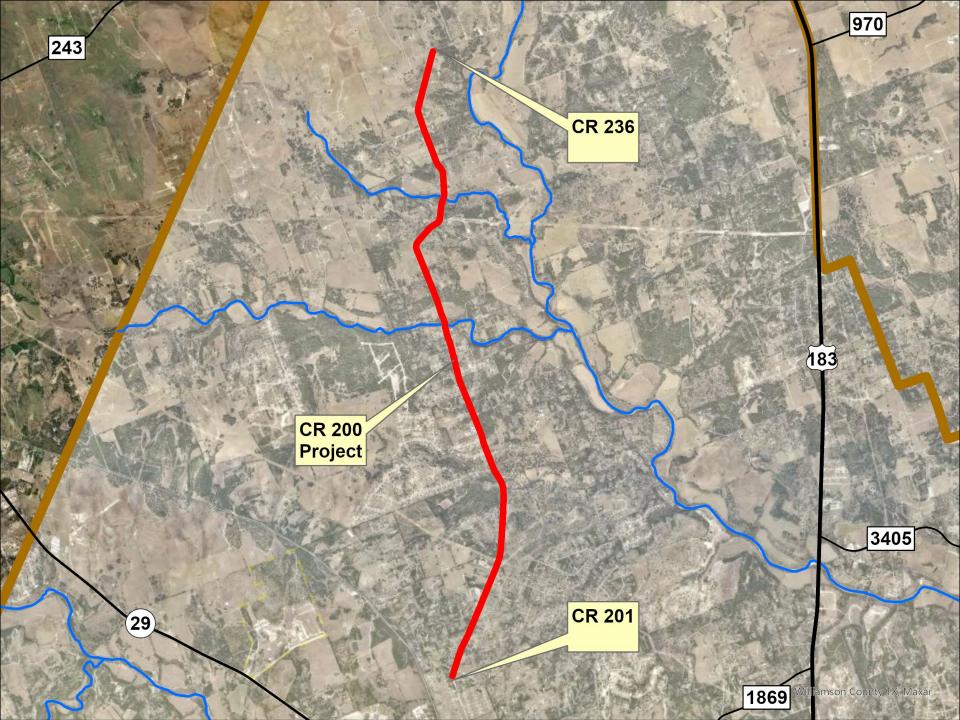

## HERO WAY (RM 2243)

• PROJECT LIMITS: US 183A TO GAREY PARK

DESCRIPTION: ADD 2ND 3-LANE

FRONTAGE ROAD AND

SHARED USE PATH

SCOPE: UTILITIES, CONSTRUCTION

TOTAL AMOUNT: \$33,665,000

• PROJECT LIMITS: CR 201 TO CR 236

• DESCRIPTION: CONSTRUCT FIRST 3-

LANES OF ULTIMATE 6-

**LANES** 

• SCOPE: DESIGN, ROW, UTILITIES,

**CONSTRUCTION** 

TOTAL AMOUNT: \$87,228,000