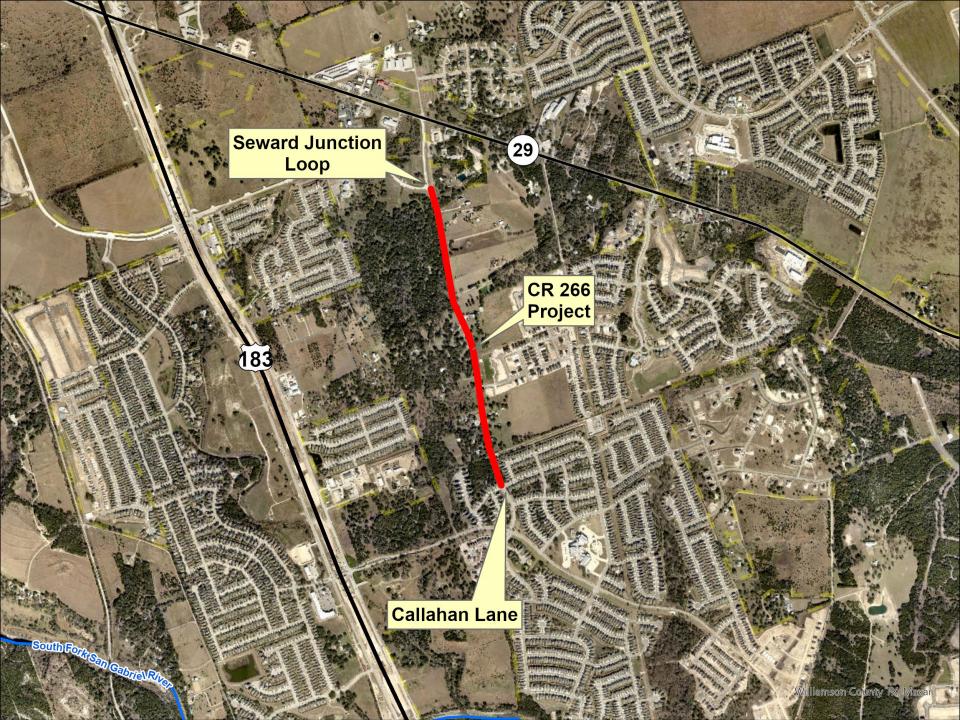

PROJECT LIMITS: SEWARD JUNCTION LOOP

TO CALLAHAN LANE

DESCRIPTION: RECONSTRUCT AS 3-LANE

**ROADWAY** 

• SCOPE: ENVIRONMENTAL,

PLANNING, DESIGN, ROW,

UTILITIES, CONSTRUCTION

TOTAL AMOUNT: \$8,786,000