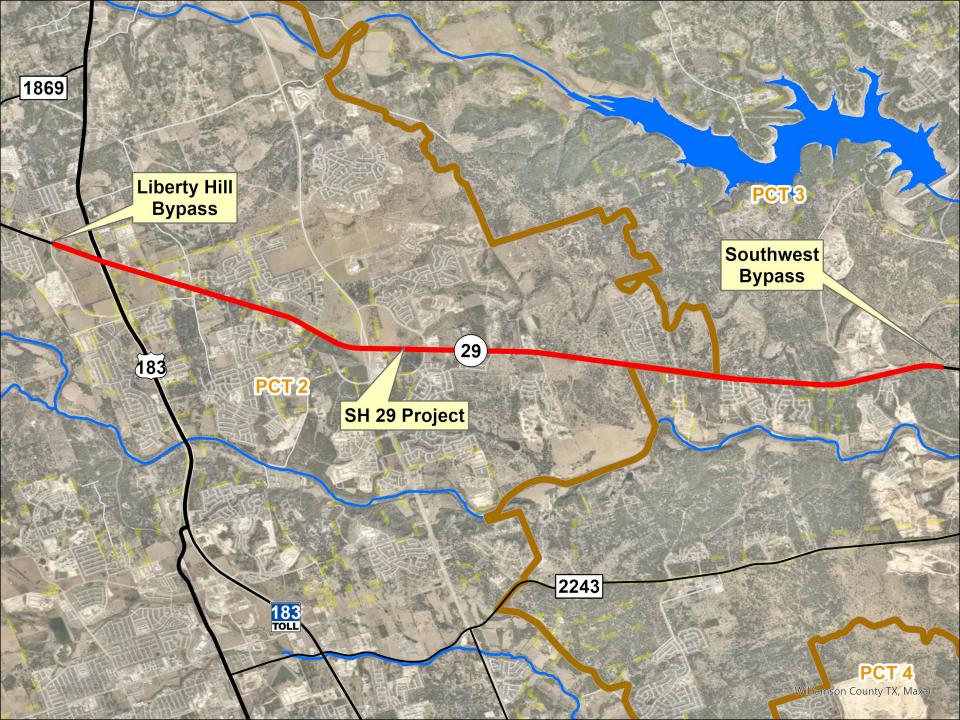

#### SH 29

PROJECT LIMITS: LIBERTY HILL BYPASS TO

**SOUTHWEST BYPASS** 

DESCRIPTION: CONSTRUCT TWO NEW 2-

LANE FRONTAGE ROADS

• SCOPE: ENVIRONMENTAL,

PLANNING, DESIGN, ROW,

UTILITIES, CONSTRUCTION

TOTAL AMOUNT: \$345,261,000

• PROJECT LIMITS: SH 29 TO CR 258

**EXTENSION** 

DESCRIPTION: RECONSTRUCT AS 4-LANE

**ROADWAY** 

• SCOPE: ENVIRONMENTAL,

PLANNING, DESIGN, ROW,

UTILITIES, CONSTRUCTION