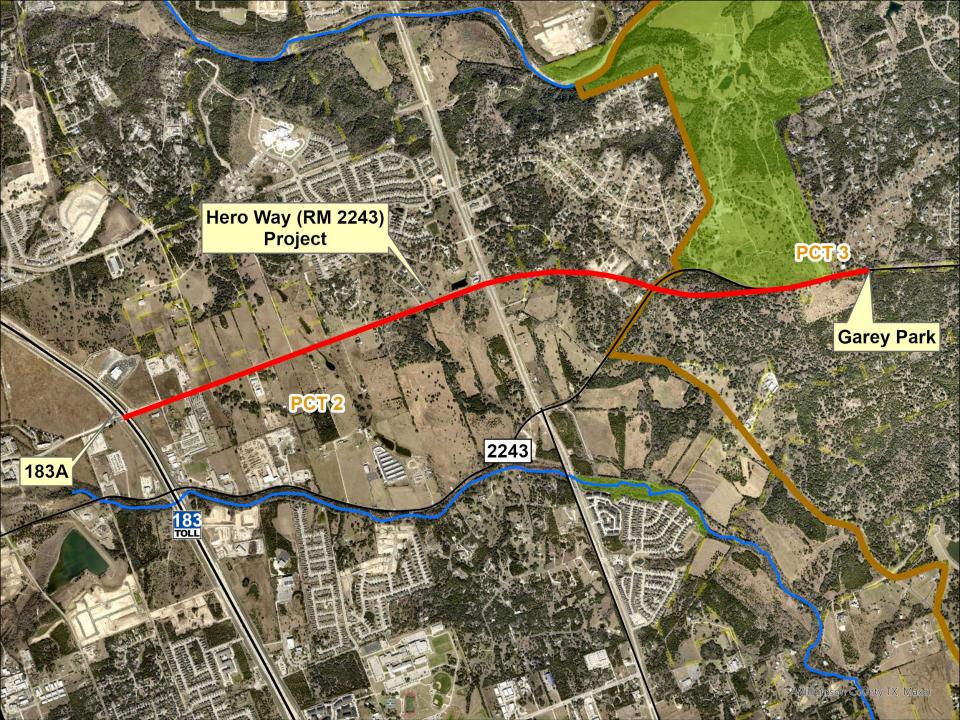

## HERO WAY (RM 2243)

• PROJECT LIMITS: US 183A TO GAREY PARK

DESCRIPTION: ADD 2ND 3-LANE

FRONTAGE ROAD AND

SHARED USE PATH

SCOPE: UTILITIES, CONSTRUCTION

TOTAL AMOUNT: \$33,665,000

• PROJECT LIMITS: CR 201 TO CR 236