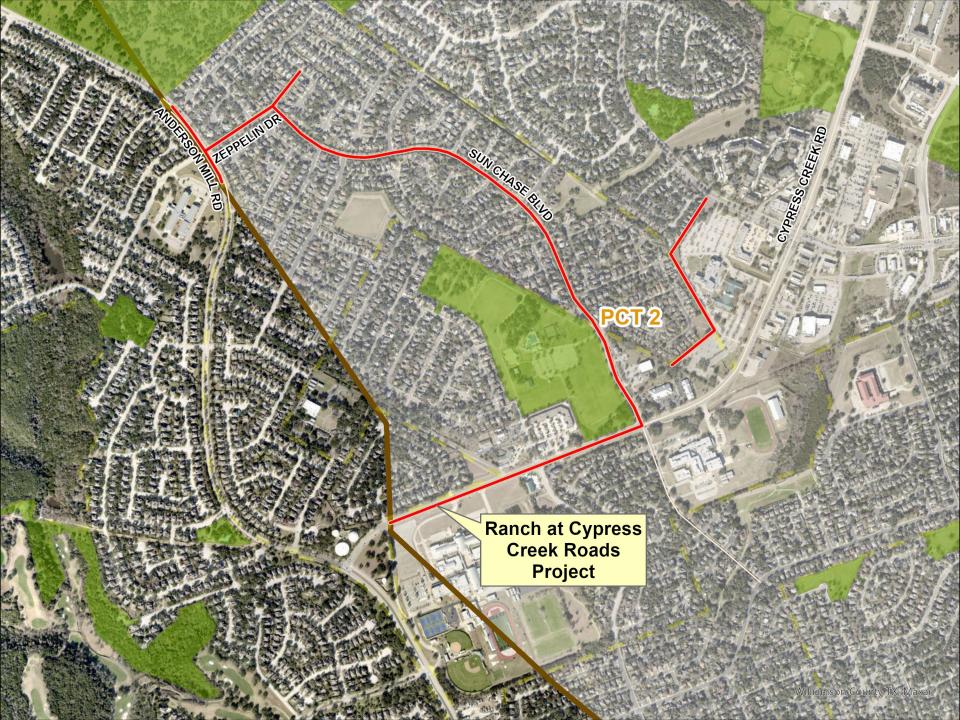

## RANCH AT CYPRESS CREEK MUD ROADS, SIDEWALKS, AND FENCING

PROJECT LIMITS: RANCH AT CYPRESS MUD

**BOUNDARIES** 

• DESCRIPTION: REPAIR ROADS,

SIDEWALKS, AND WALLS

SCOPE: DESIGN, CONSTRUCTION

TOTAL AMOUNT: \$7,000,000