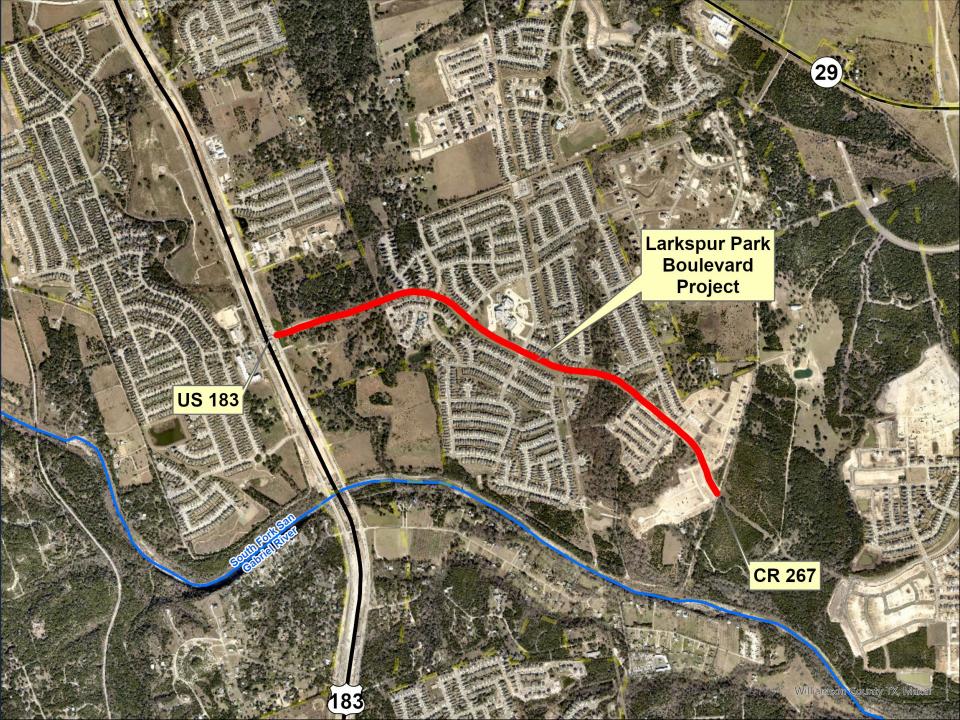

#### LARKSPUR PARK BOULEVARD

• PROJECT LIMITS: US 183 TO CR 267

DESCRIPTION: CONSTRUCT ADDITIONAL

TWO LANES

• SCOPE: ENVIRONMENTAL,

PLANNING, DESIGN,

UTILITIES, CONSTRUCTION

TOTAL AMOUNT: \$13,557,000