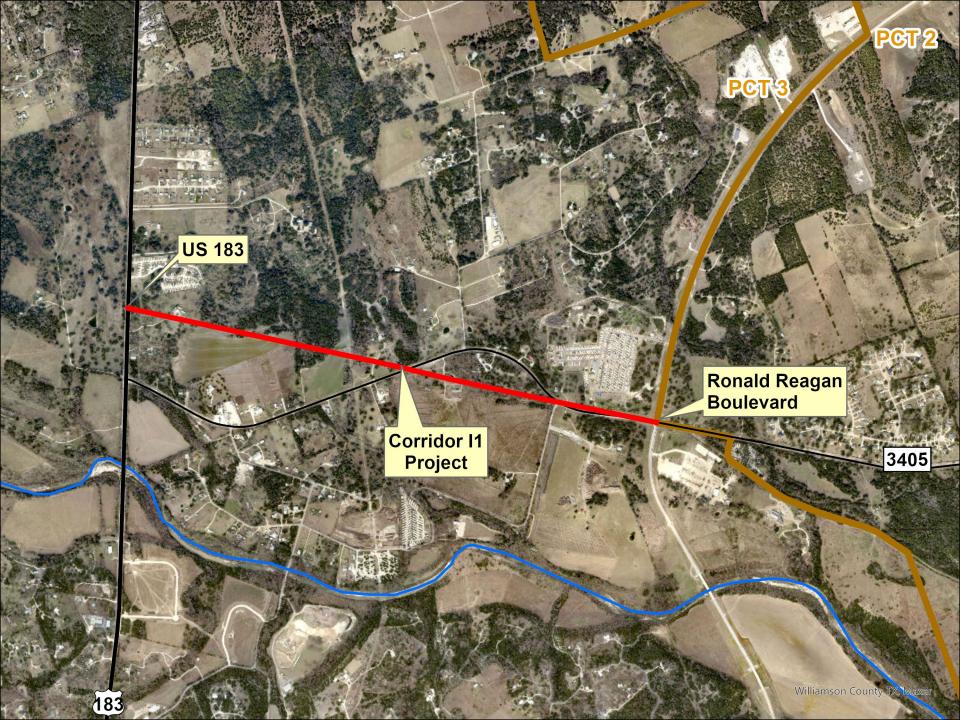

## CORRIDOR I1 (FM 3405)

• PROJECT LIMITS: US 183 TO RONALD

REAGAN BOULEVARD

DESCRIPTION: ONE 3-LANE FRONTAGE

ROAD

• SCOPE: ENVIRONMENTAL,

DESIGN, ROW, UTILITIES,

**CONSTRUCTION** 

TOTAL AMOUNT: \$27,038,000