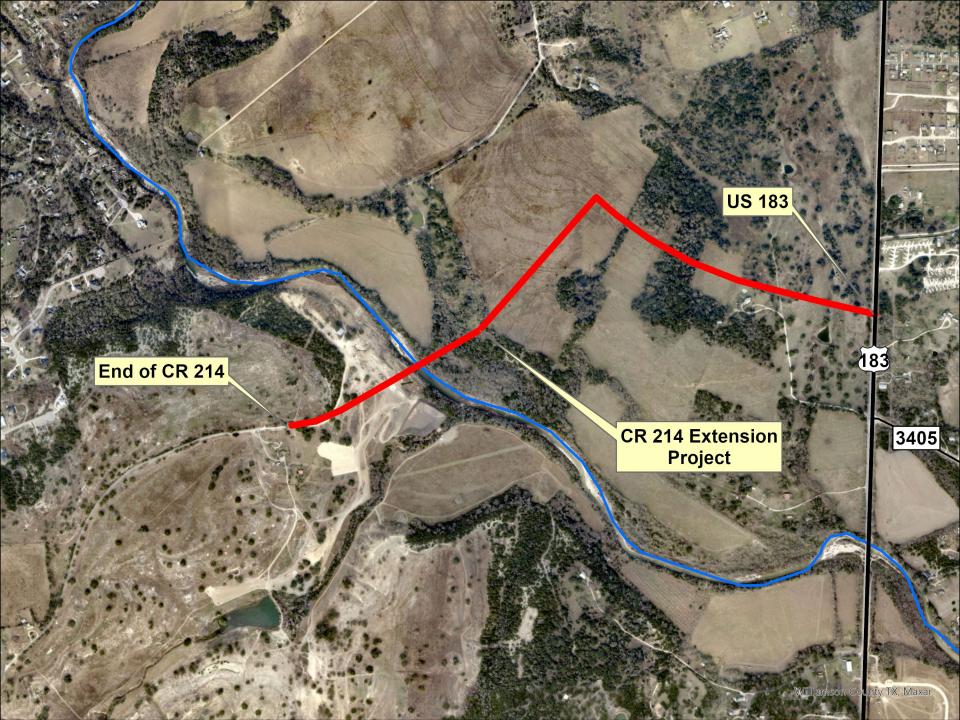

## CR 214 EXTENSION (WITH RIVER CROSSING)

• PROJECT LIMITS: END OF CR 214 TO

US 183

DESCRIPTION: NEW 2-LANE ROADWAY

INCLUDING BRIDGE AT

**NORTH FORK SAN** 

**GABRIEL RIVER** 

SCOPE: CONSTRUCTION

TOTAL AMOUNT: \$22,627,000