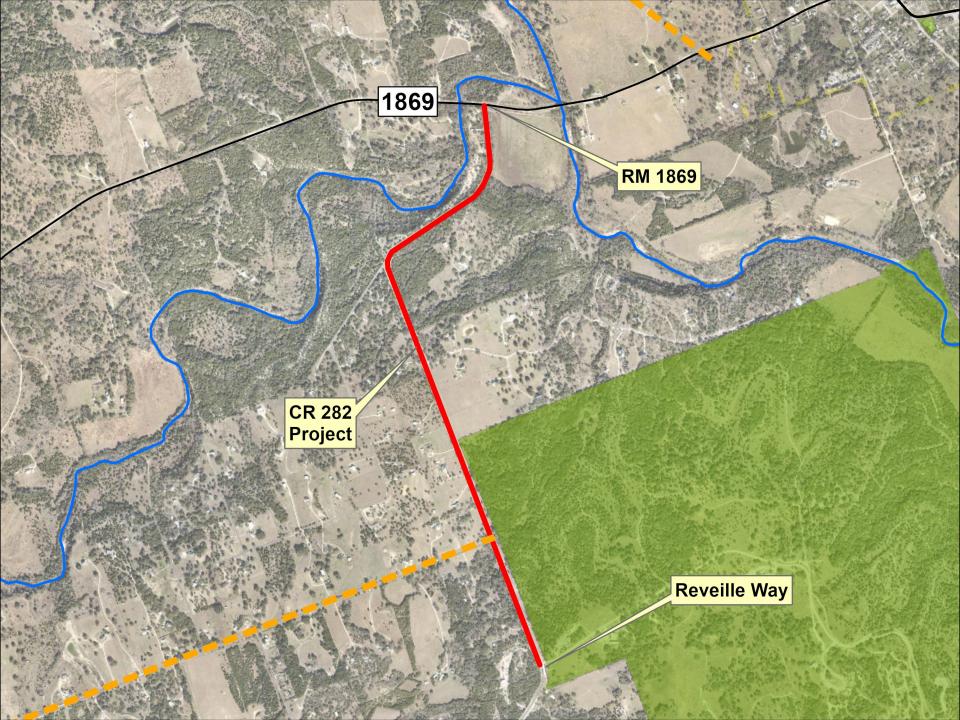

PROJECT LIMITS: REVIELLE WAY TO

RM 1869

DESCRIPTION: CONSTRUCT 3 LANES OF

**FUTURE 6-LANE** 

**ROADWAY** 

• SCOPE: ENVIRONMENTAL,

PLANNING, DESIGN, ROW,

UTILITIES, CONSTRUCTION