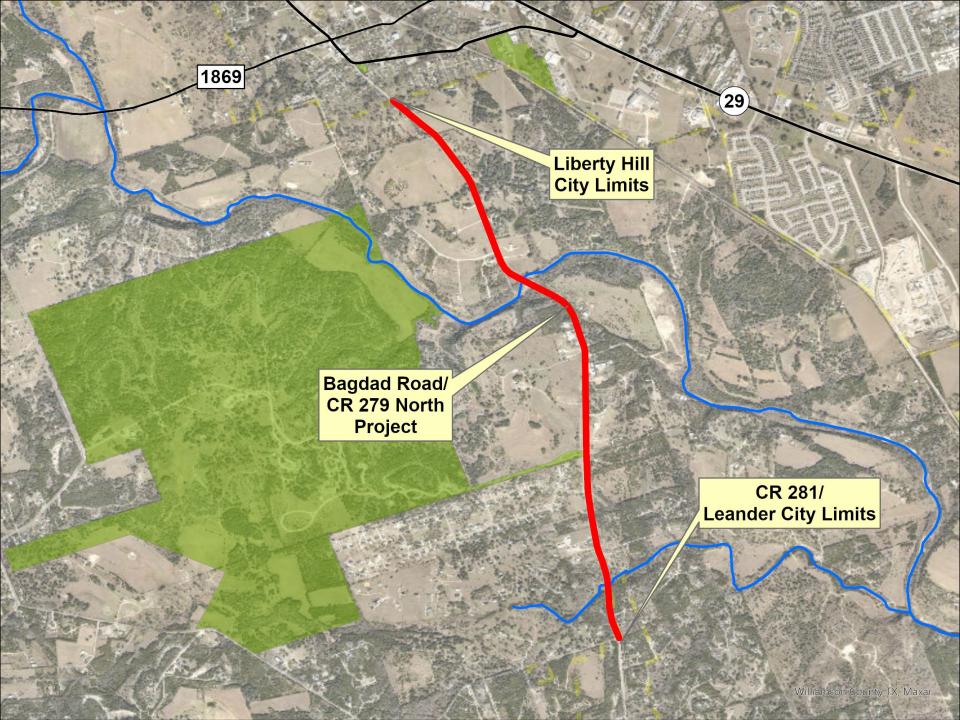

### BAGDAD ROAD/CR 279 NORTH

PROJECT LIMITS: CR 281/LEANDER CITY

**LIMITS TO LIBERTY HILL** 

**CITY LIMITS** 

DESCRIPTION: WIDEN EXISTING 3 LANES

TO 5 LANES

• SCOPE: DESIGN, UTILITIES,

CONSTRUCTION

TOTAL AMOUNT: \$14,853,000