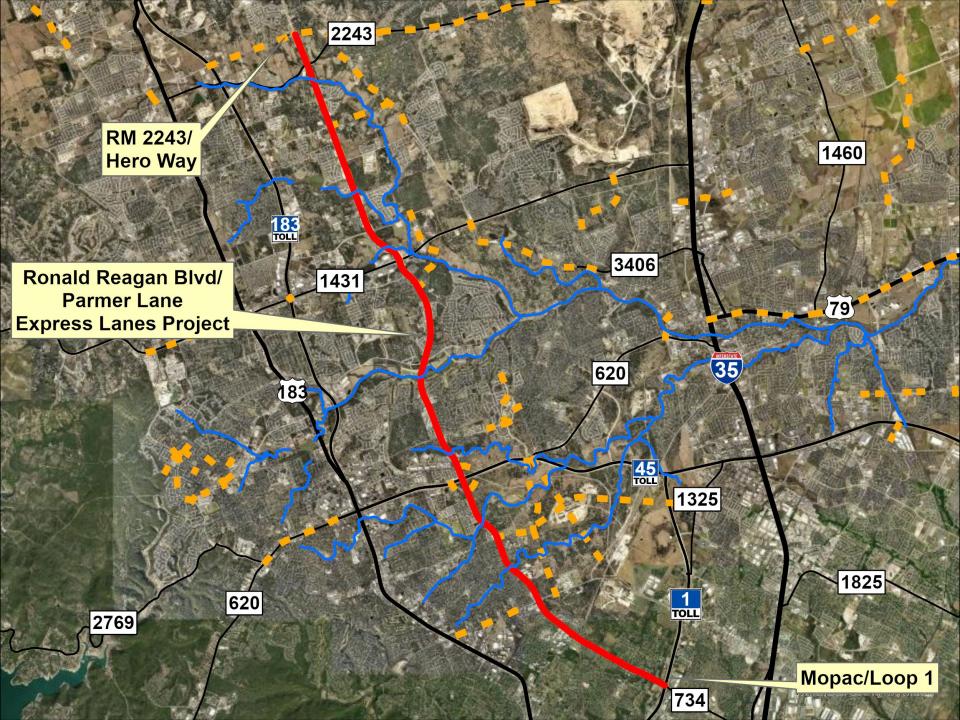

## RONALD REAGAN/PARMER LANE (FM 734) EXPRESS LANES

PROJECT LIMITS: RM 2243 TO NORTH

**MOPAC EXPRESSWAY** 

DESCRIPTION: TWO NEW EXPRESS LANES

• SCOPE: ENVIRONMENTAL,

PLANNING, DESIGN,

UTILITIES, CONSTRUCTION

TOTAL AMOUNT: \$1,149,869,000