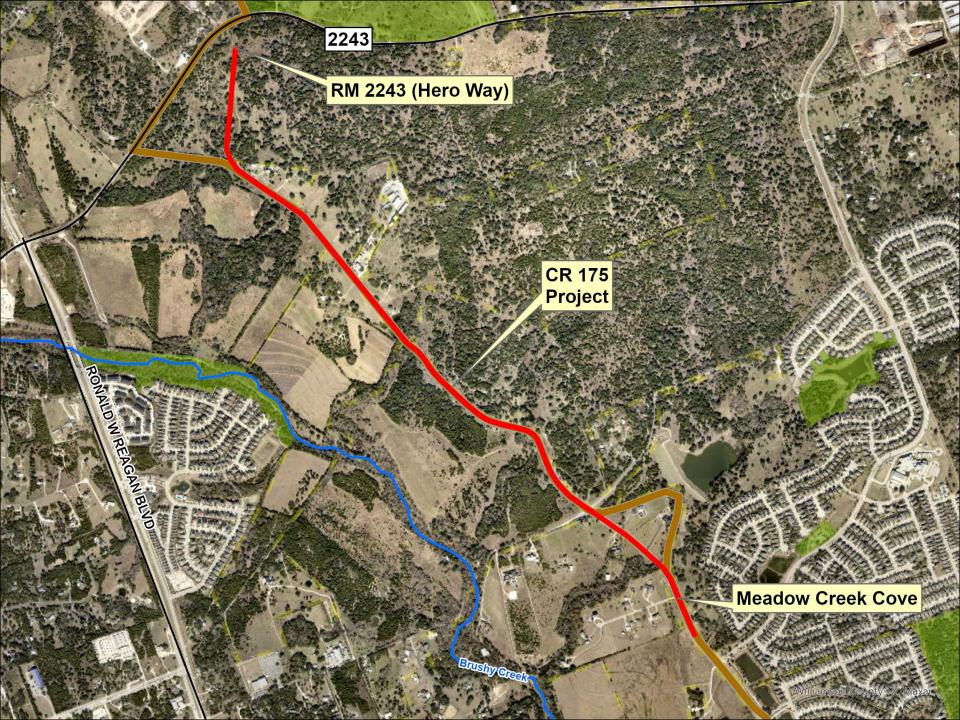

• PROJECT LIMITS: SOUTH OF CREEK

MEADOW COVE TO

RM 2243

DESCRIPTION: RECONSTRUCT EXISTING

2-LANE ROADWAY TO A

4-LANE ROADWAY WITH

**MEDIAN** 

• SCOPE: CONSTRUCTION

TOTAL AMOUNT: \$26,822,000