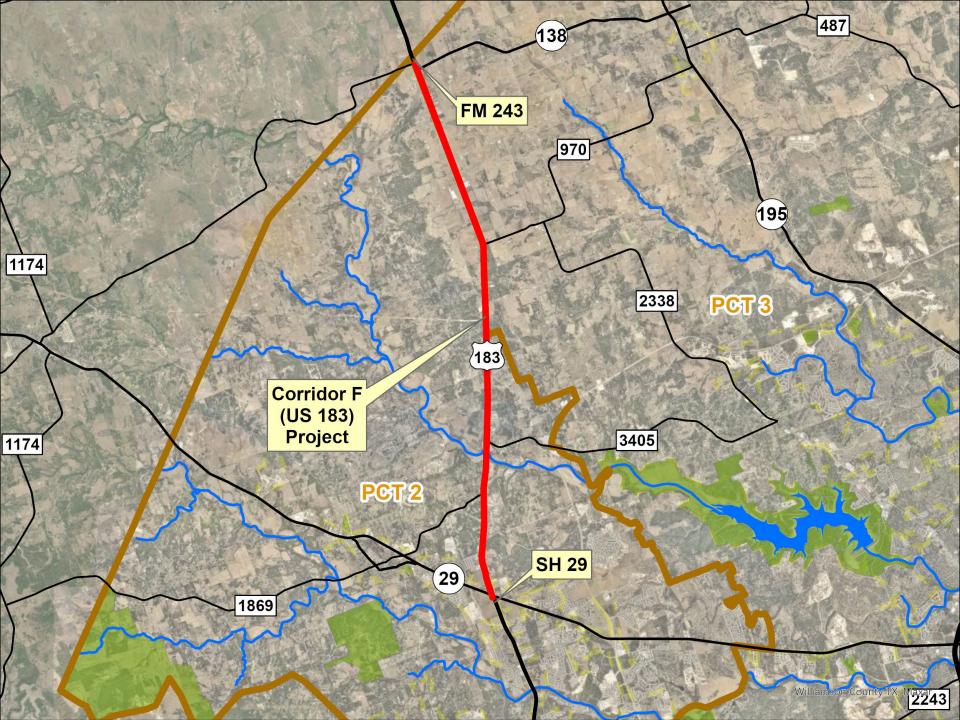

## CORRIDOR F (US 183)

PROJECT LIMITS: SH 29 TO FM 243

DESCRIPTION: CONSTRUCT

**NORTHBOUND AND** 

SOUTHBOUND FRONTAGE

**ROADS** 

• SCOPE: ENVIRONMENTAL,

DESIGN, ROW,

UTILITIES, CONSTRUCTION

TOTAL AMOUNT: \$518,191,000