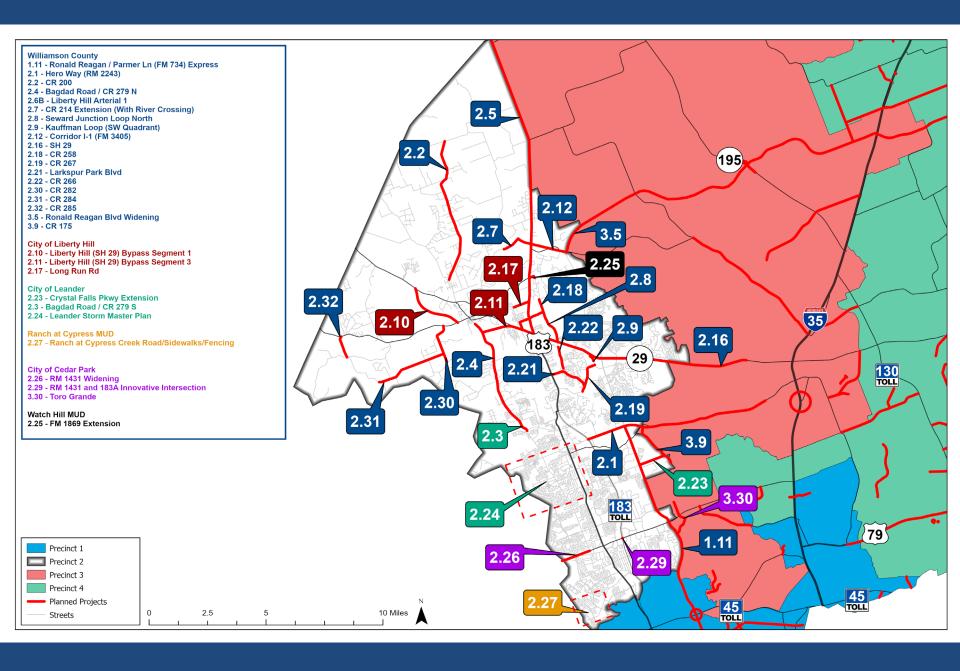

# CITIZEN BOND COMMITTEE MEETING PRECINCT 2 CANDIDATE ROADWAY PROJECTS

MAY 31, 2023

## HERO WAY (RM 2243)

• PROJECT LIMITS: US 183A TO GAREY PARK

DESCRIPTION: ADD 2ND 3-LANE

FRONTAGE ROAD AND

SHARED USE PATH

SCOPE: UTILITIES, CONSTRUCTION

TOTAL AMOUNT: \$33,665,000

• PROJECT LIMITS: CR 201 TO CR 236

• DESCRIPTION: CONSTRUCT FIRST 3-

LANES OF ULTIMATE 6-

**LANES** 

• SCOPE: DESIGN, ROW, UTILITIES,

**CONSTRUCTION** 

TOTAL AMOUNT: \$87,228,000