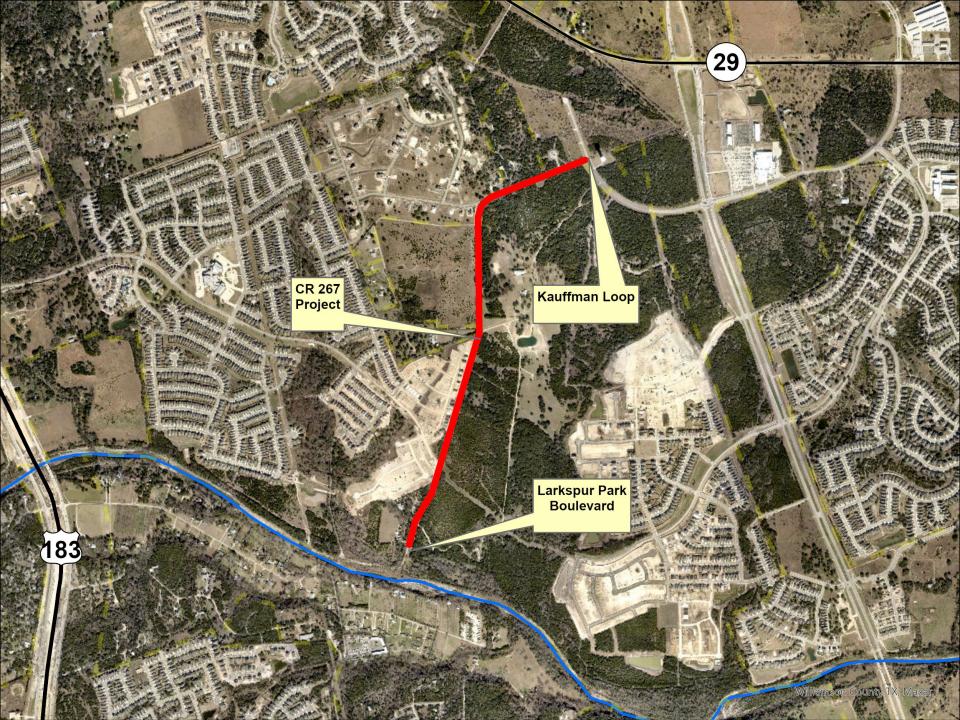

## KAUFFMAN LOOP (SOUTHWEST QUADRANT)

PROJECT LIMITS: SH 29 TO NORTH

**TERMINOUS OF** 

KAUFFMAN LOOP

DESCRIPTION: 2 NEW LANES OF A

**FUTURE 4-LANE ROADWAY** 

• SCOPE: ENVIRONMENTAL,

PLANNING, DESIGN,

ROW, UTILITIES,

**CONSTRUCTION** 

• TOTAL AMOUNT: \$4,081,000

#### LARKSPUR PARK BOULEVARD

• PROJECT LIMITS: US 183 TO CR 267

DESCRIPTION: CONSTRUCT ADDITIONAL

TWO LANES

• SCOPE: ENVIRONMENTAL,

PLANNING, DESIGN,

UTILITIES, CONSTRUCTION

TOTAL AMOUNT: \$13,557,000