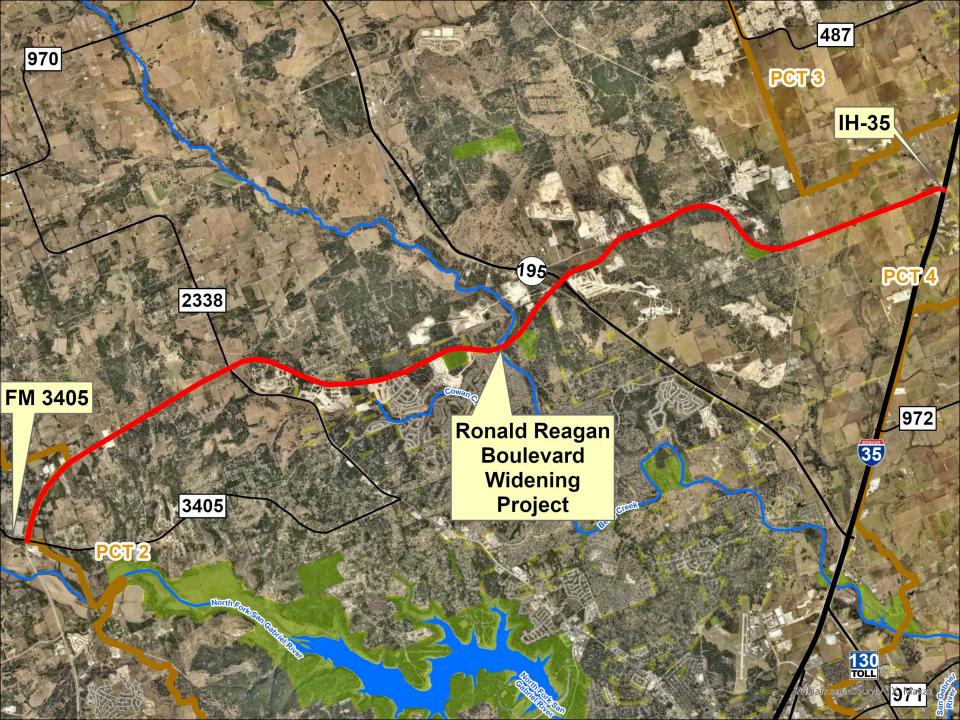

#### RONALD REAGAN BOULEVARD WIDENING

PROJECT LIMITS: FM 3405 TO IH 35

• DESCRIPTION: SECOND 2-LANE

FRONTAGE ROAD

• SCOPE: ENVIRONMENTAL,

DESIGN, ROW, UTILITIES,

CONSTRUCTION

TOTAL AMOUNT: \$208,644,000