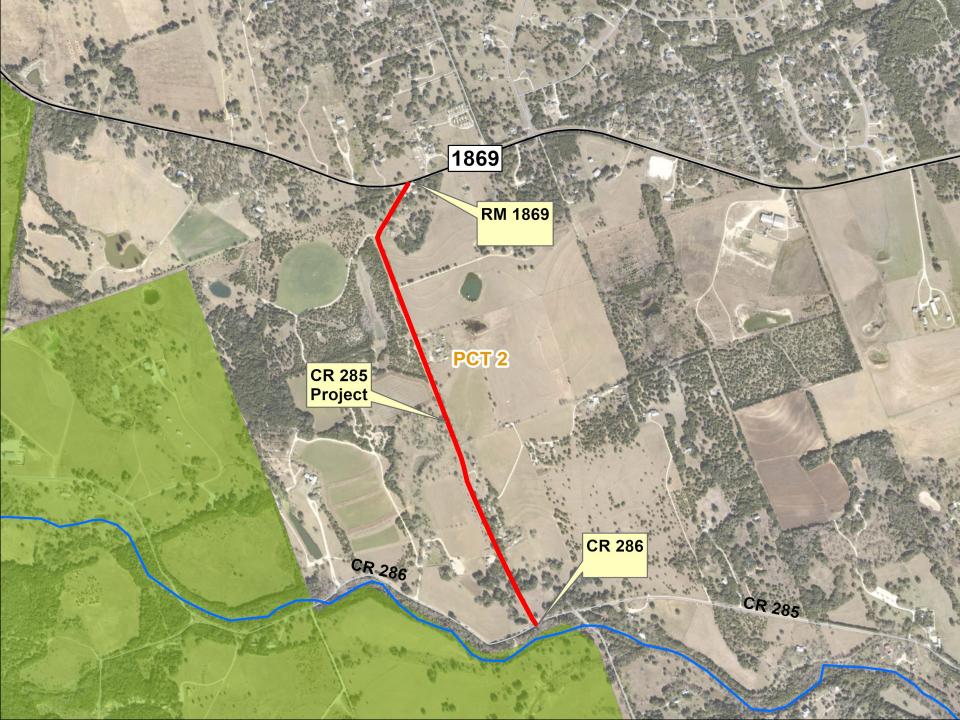

UTILITIES, CONSTRUCTION

TOTAL AMOUNT: \$39,110,000

• PROJECT LIMITS: RM 1869 TO CR 286

• DESCRIPTION: CONSTRUCT 3 LANES OF

**FUTURE 6-LANE** 

**ROADWAY** 

• SCOPE: ENVIRONMENTAL,

PLANNING, DESIGN, ROW,