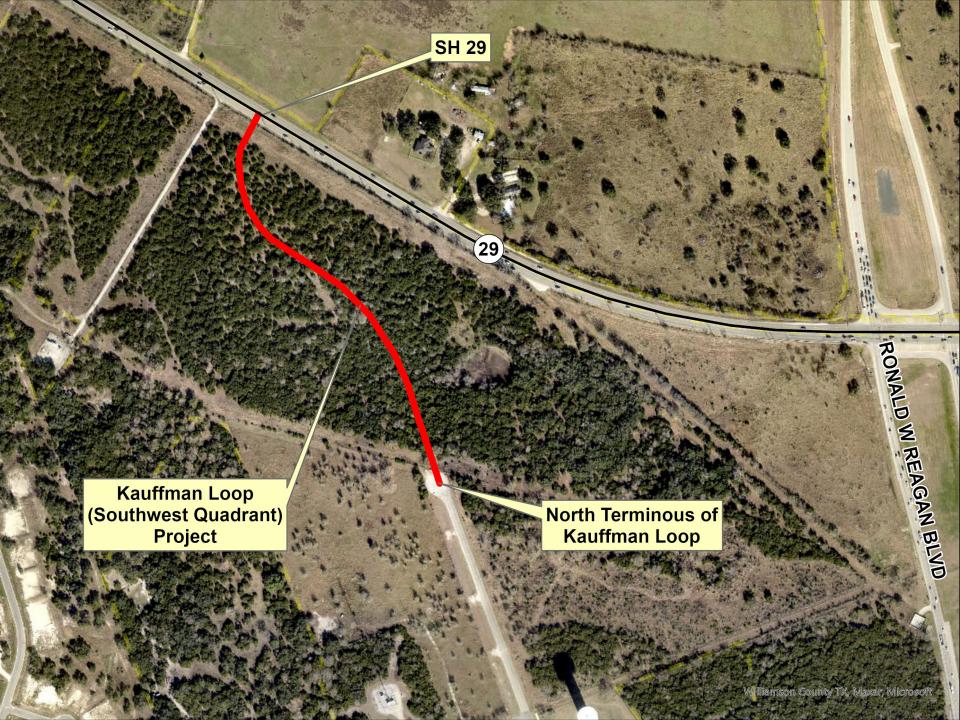

## KAUFFMAN LOOP (SOUTHWEST QUADRANT)

PROJECT LIMITS: SH 29 TO NORTH

**TERMINOUS OF** 

KAUFFMAN LOOP

DESCRIPTION: 2 NEW LANES OF A

**FUTURE 4-LANE ROADWAY** 

• SCOPE: ENVIRONMENTAL,

PLANNING, DESIGN,

ROW, UTILITIES,

**CONSTRUCTION** 

• TOTAL AMOUNT: \$4,081,000