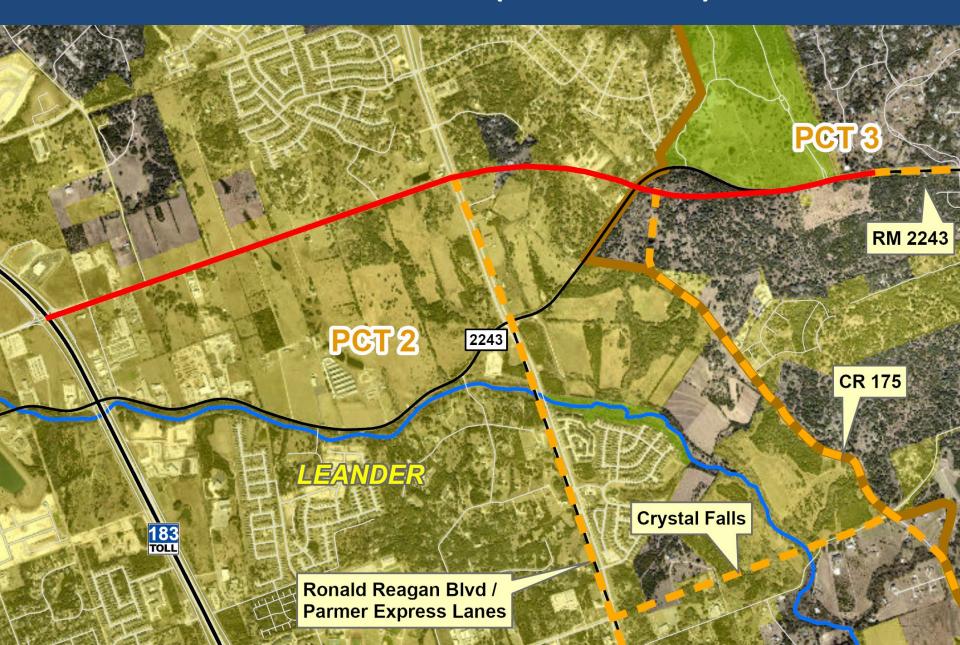

# RONALD REAGAN/ PARMER LANE (FM 734) EXPRESS LANES

PROJECT LIMITS: RM 2243 TO NORTH

**MOPAC EXPRESSWAY** 

• DESCRIPTION: 2 NEW EXPRESS LANES

• SCOPE: ENVIRONMENTAL,

PLANNING, DESIGN,

UTILITIES, CONSTRUCTION

• TOTAL AMOUNT: \$1,149,869,000