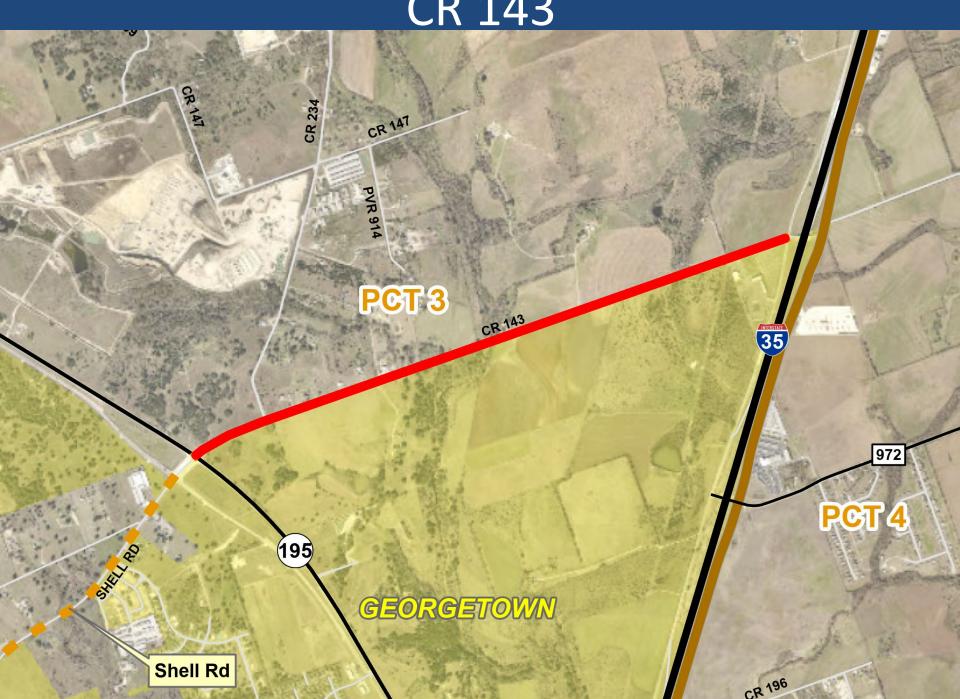

## CR 143

• PROJECT LIMITS: SH 195 TO IH 35

DESCRIPTION: CONSTRUCT 2 LANES OF

**FUTURE 6 LANES** 

• SCOPE: ENVIRONMENTAL,

PLANNING, DESIGN, ROW,

**UTILITIES, CONSTRUCTION** 

TOTAL AMOUNT: \$25,584,000