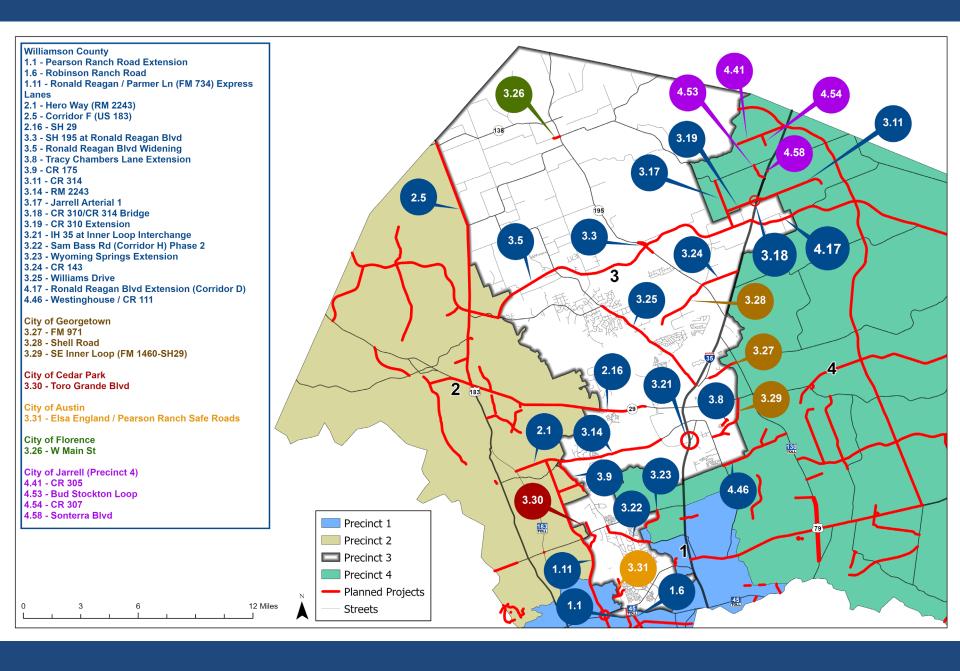

# CITIZEN BOND COMMITTEE MEETING PRECINCT 3 CANDIDATE ROADWAY PROJECTS

MAY 1, 2023