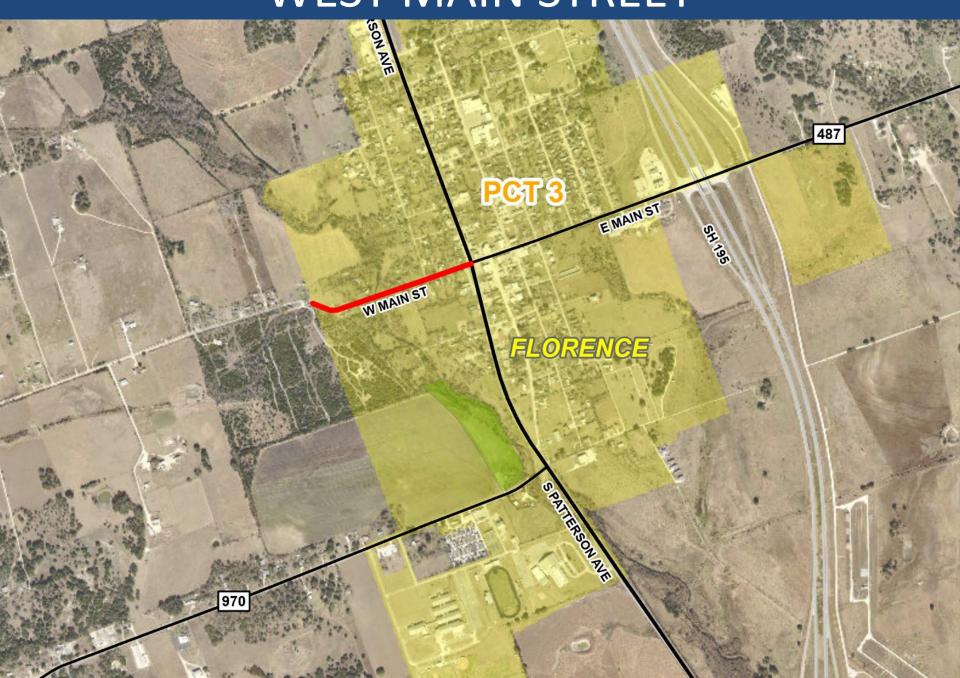

# WEST MAIN STREET

## WEST MAIN STREET

PROJECT LIMITS: S. PATTERSON AVENUE

(SH 195) TO CR 226 (WEST

**MAIN STREET)** 

DESCRIPTION: CONSTRUCT NEW BRIDGE

TO REPLACE LOW WATER

**CROSSING** 

• SCOPE: ENVIRONMENTAL,

PLANNING, DESIGN,

UTILITIES, CONSTRUCTION

TOTAL AMOUNT: \$7,325,000