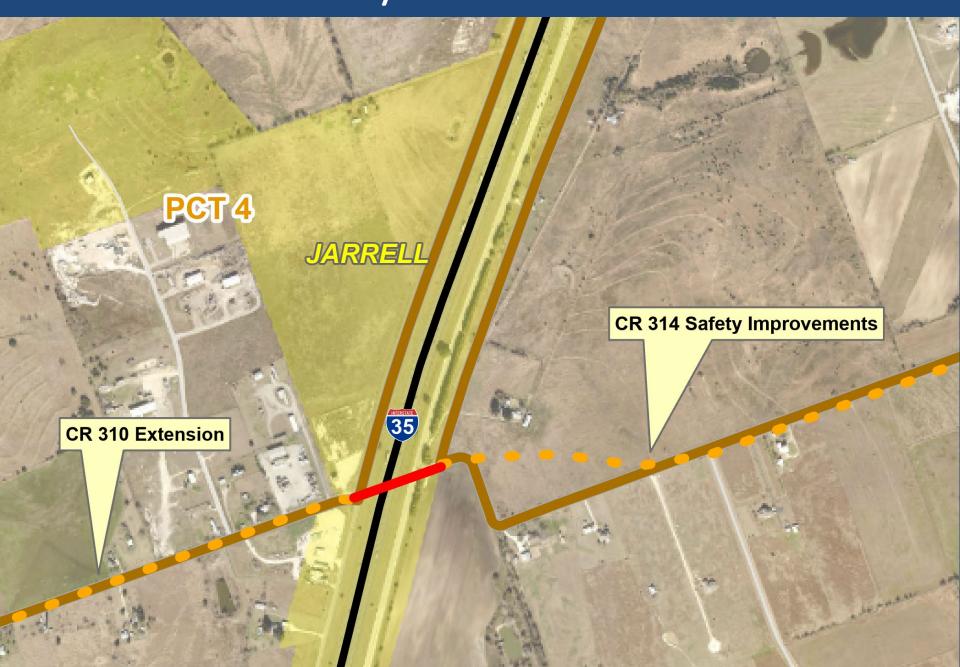

### CR 314

• PROJECT LIMITS: IH 35 TO CR 3001

• DESCRIPTION: ADD 2 LANES TO EXISTING

**3-LANE ROAD** 

• SCOPE: ENVIRONMENTAL,

PLANNING, DESIGN,

UTILITIES, CONSTRUCTION

TOTAL AMOUNT: \$28,684,000

# CR 310/CR 314 BRIDGE

# CR 310/CR 314 BRIDGE

PROJECT LIMITS: AT IH 35

• DESCRIPTION: NEW BRIDGE OVER IH-35

• SCOPE: ENVIRONMENTAL,

PLANNING, DESIGN,

ROW, UTILITIES,

CONSTRUCTION

TOTAL AMOUNT: \$48,161,000

# CR 310 EXTENSION

### CR 310 EXTENSION

PROJECT LIMITS: CR 239 TO

**NEW BRIDGE AT IH 35** 

DESCRIPTION: 2 LANES OF A FUTURE 4

LANE ROADWAY

• SCOPE: ENVIRONMENTAL,

PLANNING, DESIGN,

ROW, UTILITIES,

**CONSTRUCTION** 

TOTAL AMOUNT: \$21,539,000