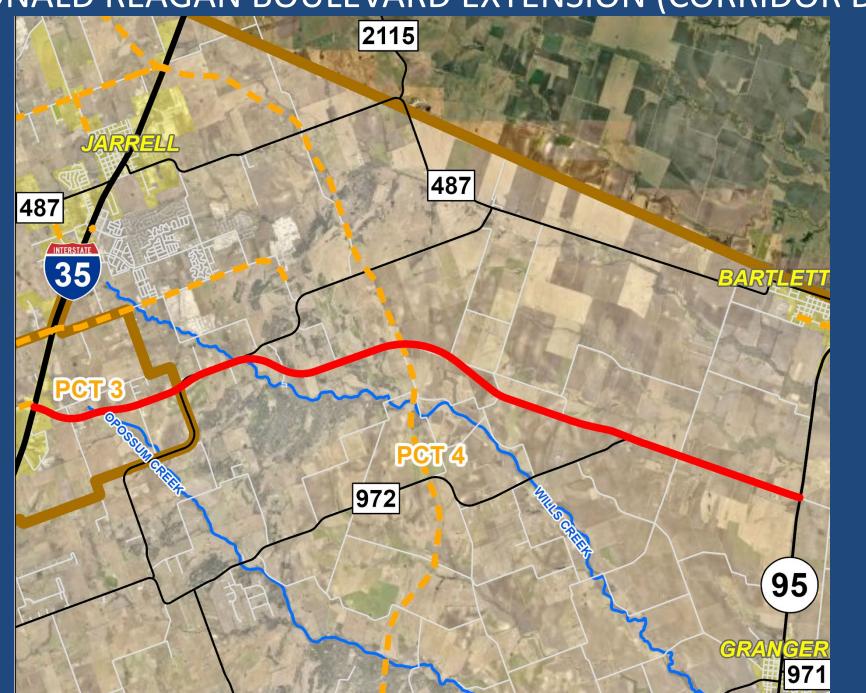

#### RONALD REAGAN BOULEVARD EXTENSION (CORRIDOR D)

## RONALD REAGAN BOULEVARD EXTENSION (CORRIDOR D)

PROJECT LIMITS: IH 35 TO SH 95

DESCRIPTION: CONSTRUCT NEW 3-LANE

FRONTAGE ROAD

• SCOPE: ENVIRONMENTAL,

DESIGN, ROW, UTILITIES,

CONSTRUCTION

TOTAL AMOUNT: \$230,761,000