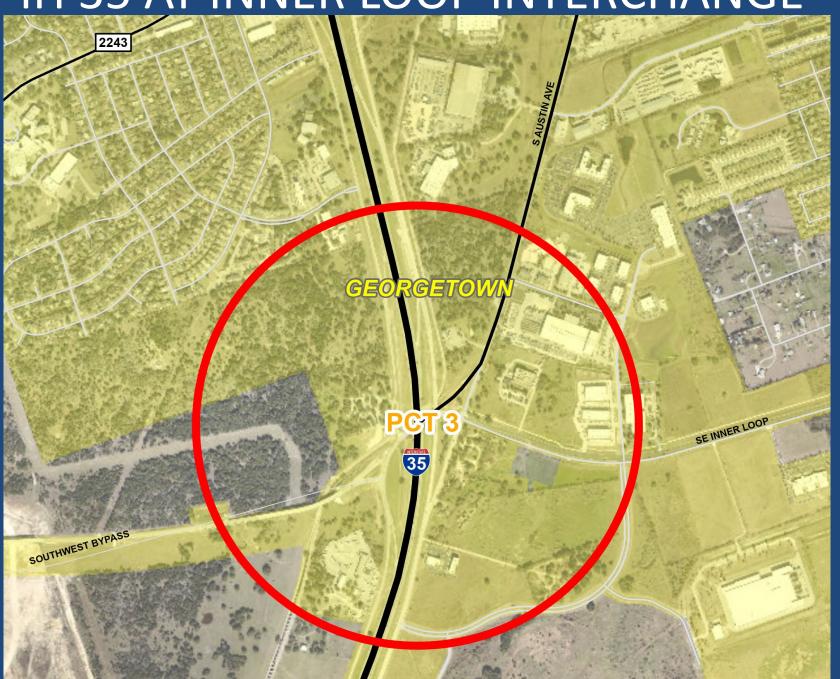

## IH 35 AT INNER LOOP INTERCHANGE

#### IH 35 AT INNER LOOP INTERCHANGE

PROJECT LIMITS: 0.5 MILE NORTH OF

**INNER LOOP TO 0.5 MILE** 

SOUTH OF INNER LOOP

DESCRIPTION: FRONTAGE ROAD AND

MAINLANE BRIDGE

RECONSTRUCTION

• SCOPE: ENVIRONMENTAL,

PLANNING, DESIGN, ROW,

UTILITIES, CONSTRUCTION

TOTAL AMOUNT: \$93,814,000