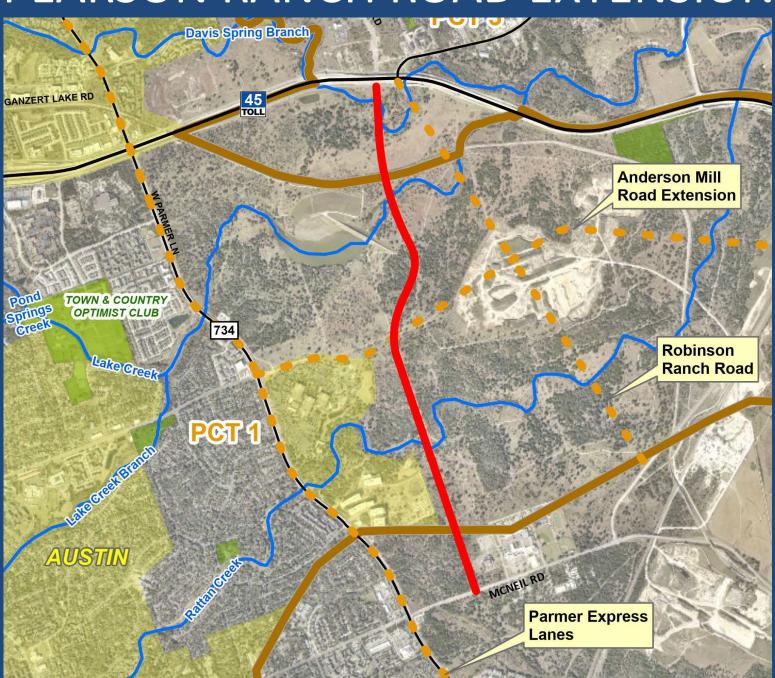

## PEARSON RANCH ROAD EXTENSION

## PEARSON RANCH ROAD EXTENSION

• PROJECT LIMITS: SH 45/RM 620 TO MCNEIL

**ROAD** 

DESCRIPTION: NEW 4 LANE ROADWAY

• SCOPE: ENVIRONMENTAL,

PLANNING, DESIGN, ROW,

UTILITIES, CONSTRUCTION

TOTAL AMOUNT: \$86,335,000

ROBINSON RANCH ROAD -Davis Spring Branch 45 TOLL GANZERT LAKE RD **Pearson Ranch Anderson Mill Road Extension Road Extension** 734 ANDERSON MILL RD **Parmer Lane** Williamson County TX, Maxar **Express Lanes** 

#### ROBINSON RANCH ROAD

• PROJECT LIMITS: RM 620/SH 45

INTERSECTION TO MCNEIL

**ROAD** 

DESCRIPTION: 2 NEW LANES OF FUTURE

**4 LANE ROADWAY** 

• SCOPE: ENVIRONMENTAL,

DESIGN, ROW, UTILITIES,

CONSTRUCTION

TOTAL AMOUNT: \$60,229,000

RONALD REAGAN/ PARMER LANE (FM 734) EXPRESS LANES

# RONALD REAGAN/ PARMER LANE (FM 734) EXPRESS LANES

PROJECT LIMITS: RM 2243 TO NORTH

**MOPAC EXPRESSWAY** 

• DESCRIPTION: 2 NEW EXPRESS LANES

• SCOPE: ENVIRONMENTAL,

PLANNING, DESIGN,

UTILITIES, CONSTRUCTION

• TOTAL AMOUNT: \$1,149,869,000