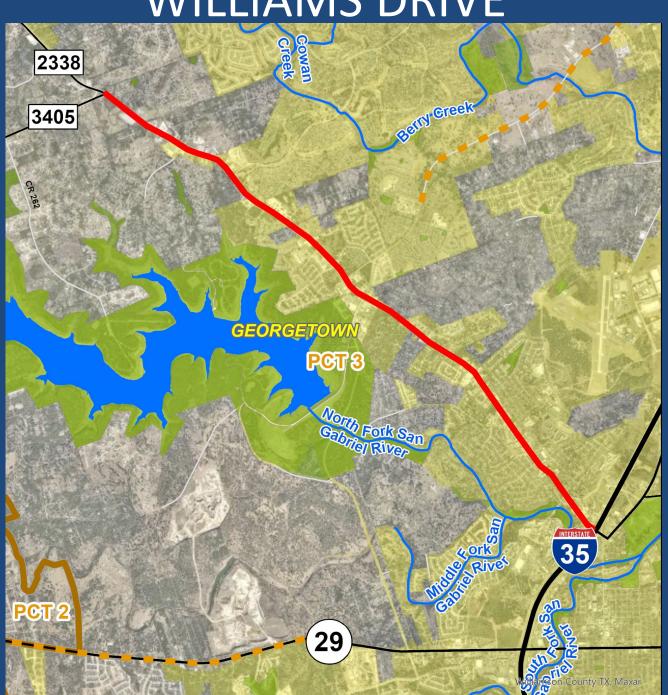

# WILLIAMS DRIVE

## WILLIAMS DRIVE

• PROJECT LIMITS: FM 3405 TO IH 35

DESCRIPTION: OPERATIONAL

**IMPROVEMENTS** 

• SCOPE: DESIGN, CONSTRUCTION

TOTAL AMOUNT: \$3,000,000