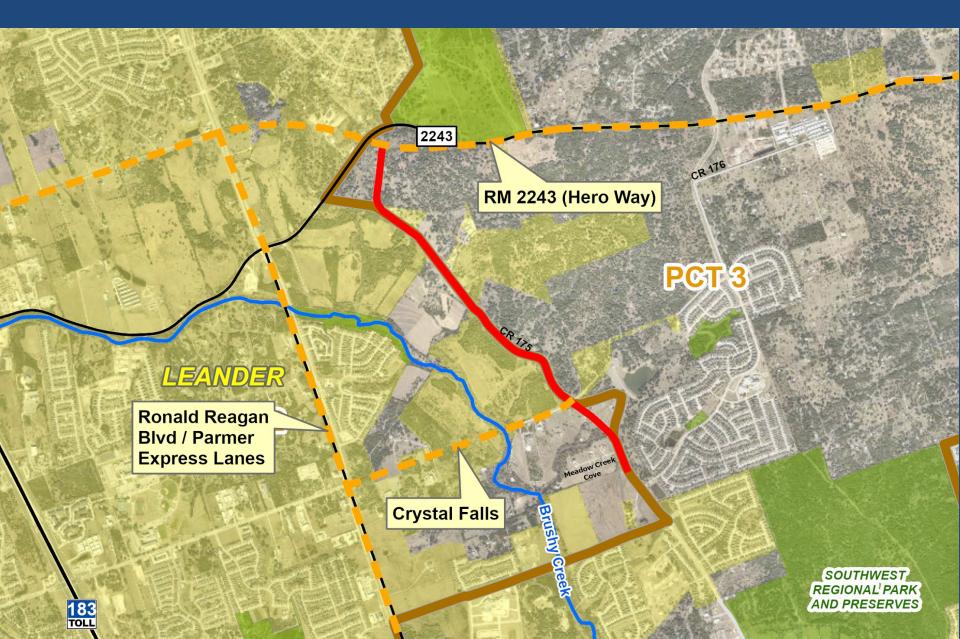

# RONALD REAGAN/ PARMER LANE (FM 734) EXPRESS LANES

PROJECT LIMITS: RM 2243 TO NORTH

**MOPAC EXPRESSWAY** 

• DESCRIPTION: 2 NEW EXPRESS LANES

• SCOPE: ENVIRONMENTAL,

PLANNING, DESIGN,

UTILITIES, CONSTRUCTION

• TOTAL AMOUNT: \$1,149,869,000

#### HERO WAY (RM 2243)

## HERO WAY (RM 2243)

PROJECT LIMITS: 183A TO GAREY PARK

DESCRIPTION: ADD 2ND 3-LANE

FRONTAGE ROAD AND

SHARED USE PATH

SCOPE: UTILITIES, CONSTRUCTION

TOTAL AMOUNT: \$33,665,000