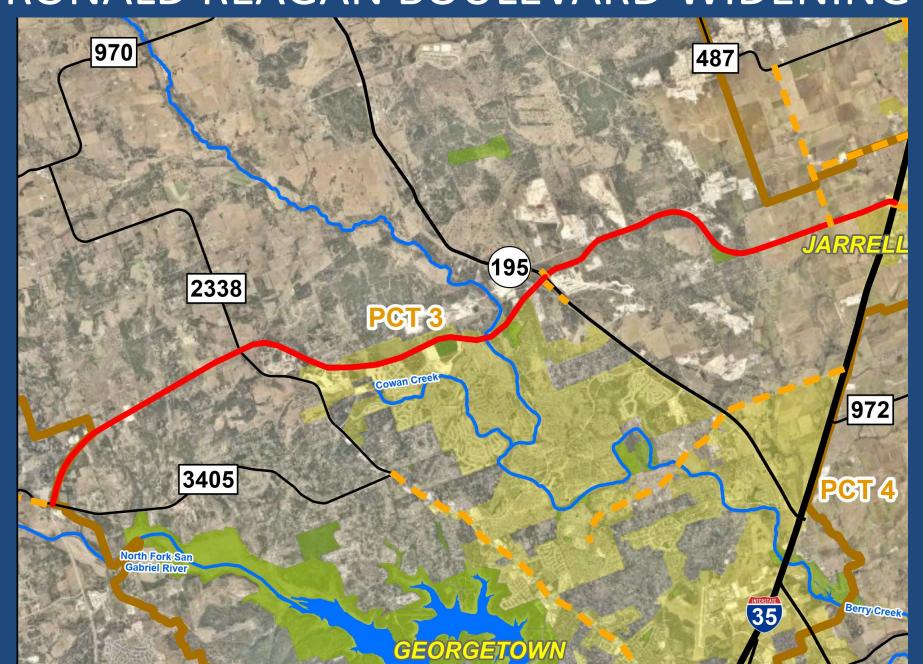

# RONALD REAGAN BOULEVARD WIDENING

#### RONALD REAGAN BOULEVARD WIDENING

• PROJECT LIMITS: FM 3405 TO IH 35

• DESCRIPTION: SECOND 2-LANE

FRONTAGE ROAD

• SCOPE: DESIGN, ROW, UTILITIES,

**CONSTRUCTION** 

TOTAL AMOUNT: \$208,644,000