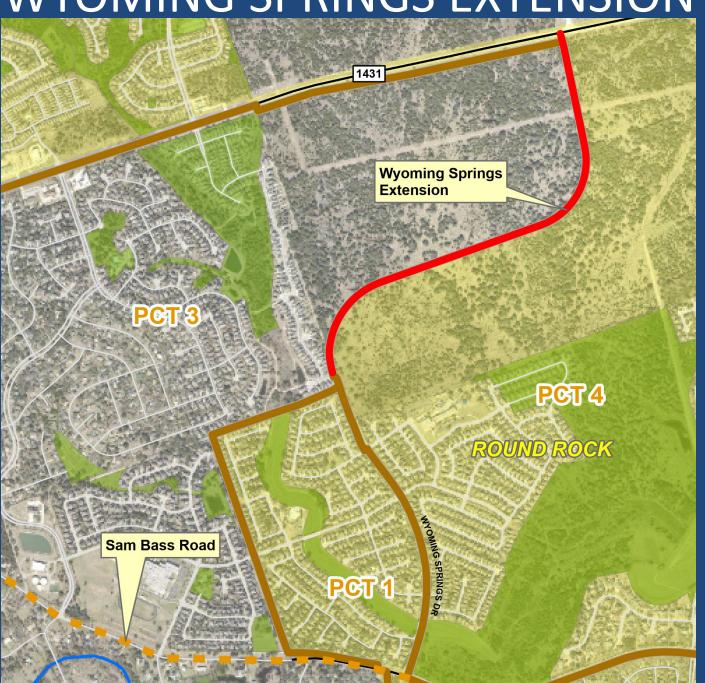

## WYOMING SPRINGS EXTENSION

## WYOMING SPRINGS EXTENSION

PROJECT LIMITS: END OF WYOMING

SPRINGS/BEHRENS

RANCH TO RM 1431

DESCRIPTION: NEW 4 LANE ROADWAY

• SCOPE: ENVIRONMENTAL,

PLANNING, DESIGN, ROW,

UTILITIES, CONSTRUCTION

TOTAL AMOUNT: \$45,037,000

CR 143