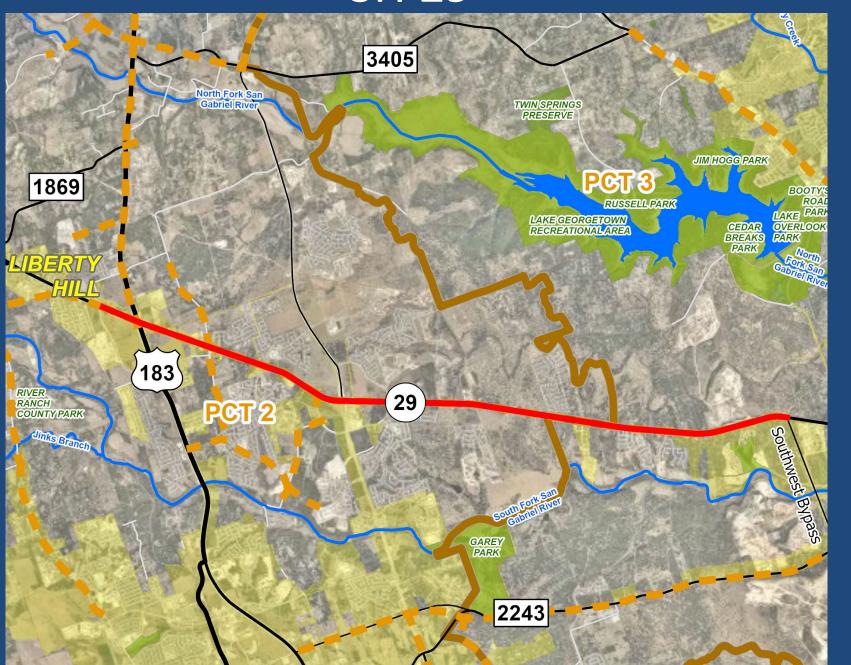

#### SH 29

#### SH 29

PROJECT LIMITS: LIBERTY HILL BYPASS

TO SOUTHWEST BYPASS

DESCRIPTION: CONSTRUCT TWO NEW 2-

LANE FRONTAGE ROADS

• SCOPE: ENVIRONMENTAL,

PLANNING, DESIGN,

ROW, UTILITIES,

CONSTRUCTION

TOTAL AMOUNT: \$345,261,000

CORRIDOR F (US 183) 487 243 195 Williamson County Burnet County PCT3 2338 183 3405 PCT2 3405 GEORGETOWN 1869