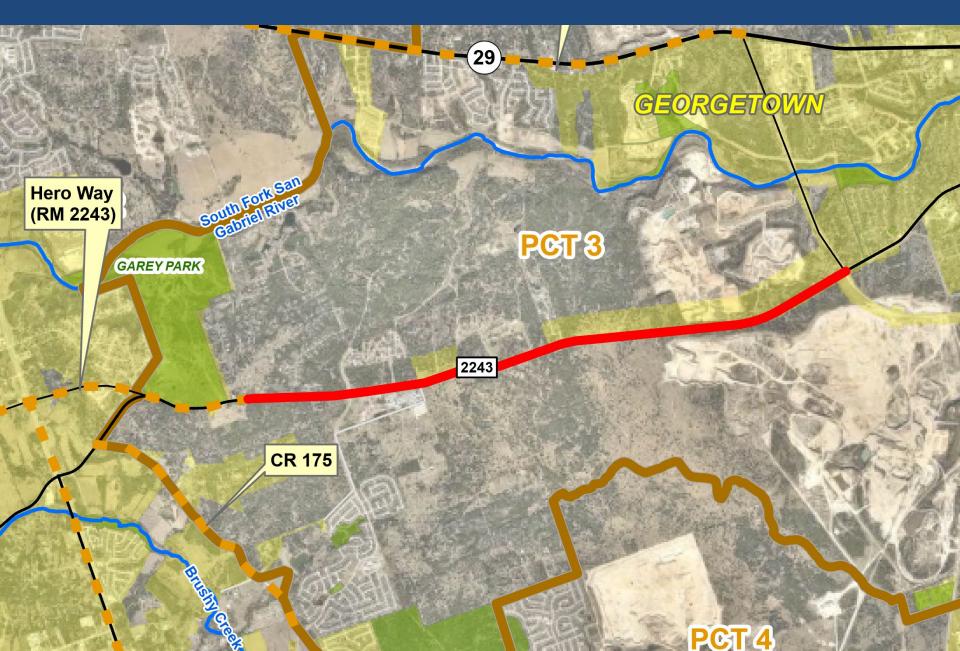

## RM 2243

## RM 2243

PROJECT LIMITS: GAREY PARK

TO SOUTHWEST BYPASS

DESCRIPTION: TWO 3-LANE FRONTAGE

**ROADS** 

• SCOPE: ROW, UTILITIES,

CONSTRUCTION

TOTAL AMOUNT: \$136,208,000