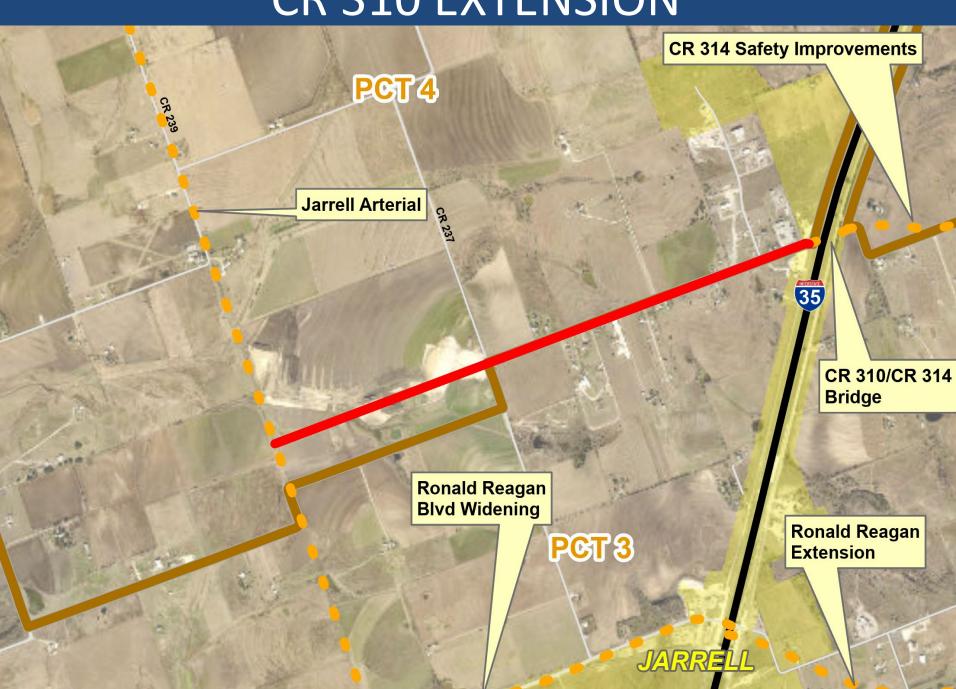

# CR 310 EXTENSION

### CR 310 EXTENSION

PROJECT LIMITS: CR 239 TO

**NEW BRIDGE AT IH 35** 

DESCRIPTION: 2 LANES OF A FUTURE 4

LANE ROADWAY

• SCOPE: ENVIRONMENTAL,

PLANNING, DESIGN,

ROW, UTILITIES,

**CONSTRUCTION** 

TOTAL AMOUNT: \$21,539,000