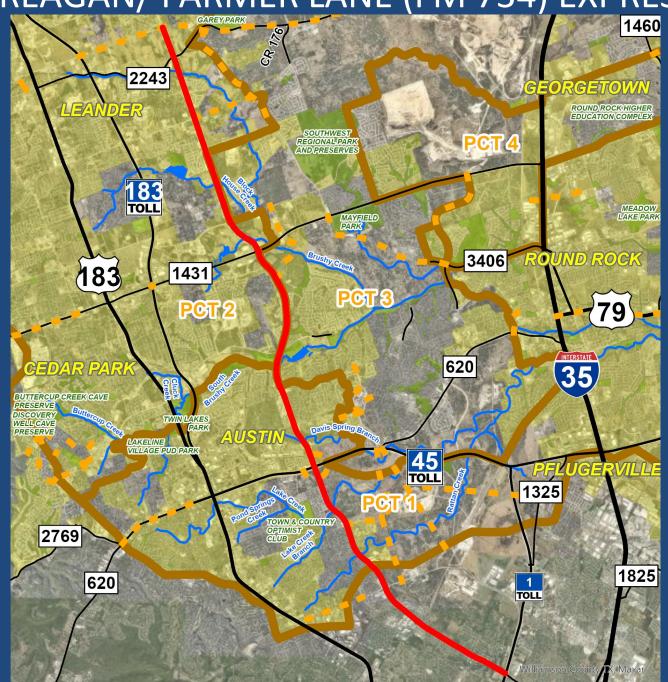

# RONALD REAGAN/ PARMER LANE (FM 734) EXPRESS LANES

PROJECT LIMITS: RM 2243 TO NORTH

**MOPAC EXPRESSWAY** 

• DESCRIPTION: 2 NEW EXPRESS LANES

• SCOPE: ENVIRONMENTAL,

PLANNING, DESIGN,

UTILITIES, CONSTRUCTION

• TOTAL AMOUNT: \$1,149,869,000