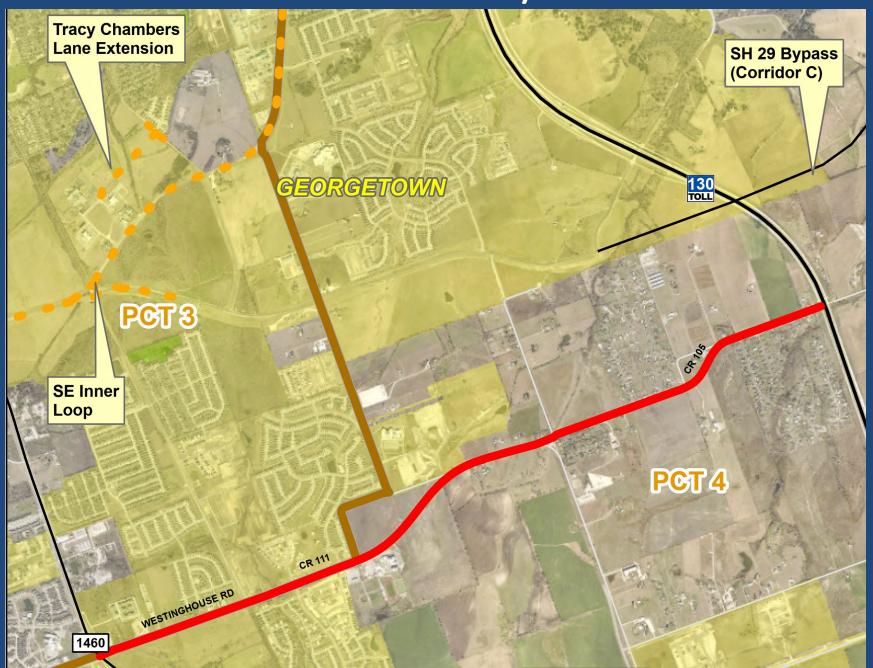

### WESTINGHOUSE/CR 111

## WESTINGHOUSE/CR 111

PROJECT LIMITS: FM 1460 TO SH 130

• DESCRIPTION: WIDEN 3 LANE ROADWAY

TO 6 LANE ROADWAY

• SCOPE: DESIGN, UTILITIES,

**CONSTRUCTION** 

TOTAL AMOUNT: \$38,760,000