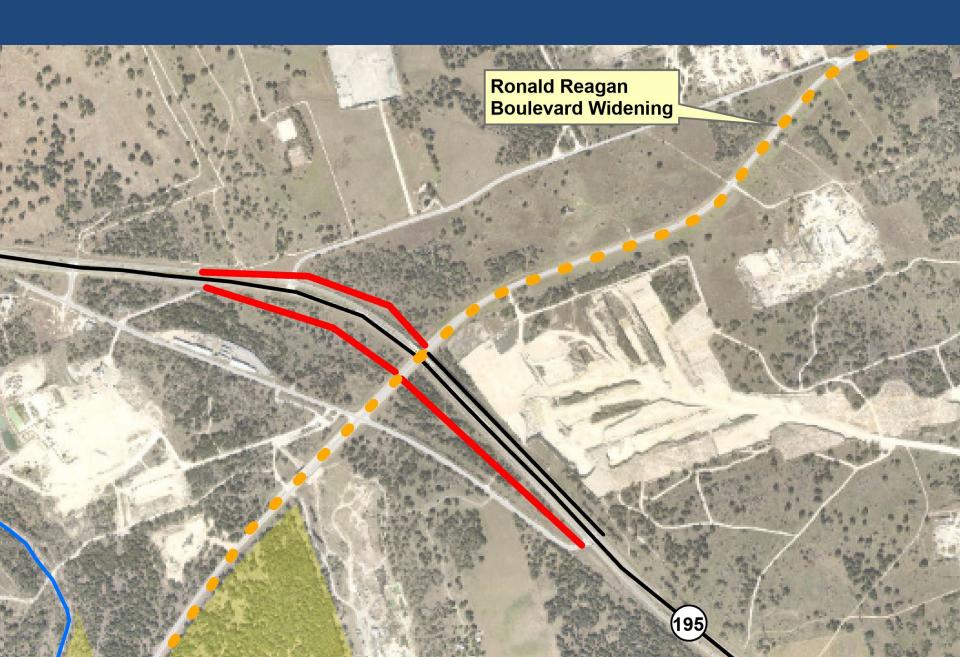

# RONALD REAGAN BOULEVARD WIDENING

#### RONALD REAGAN BOULEVARD WIDENING

• PROJECT LIMITS: FM 3405 TO IH 35

• DESCRIPTION: SECOND 2-LANE

FRONTAGE ROAD

• SCOPE: DESIGN, ROW, UTILITIES,

**CONSTRUCTION** 

TOTAL AMOUNT: \$208,644,000