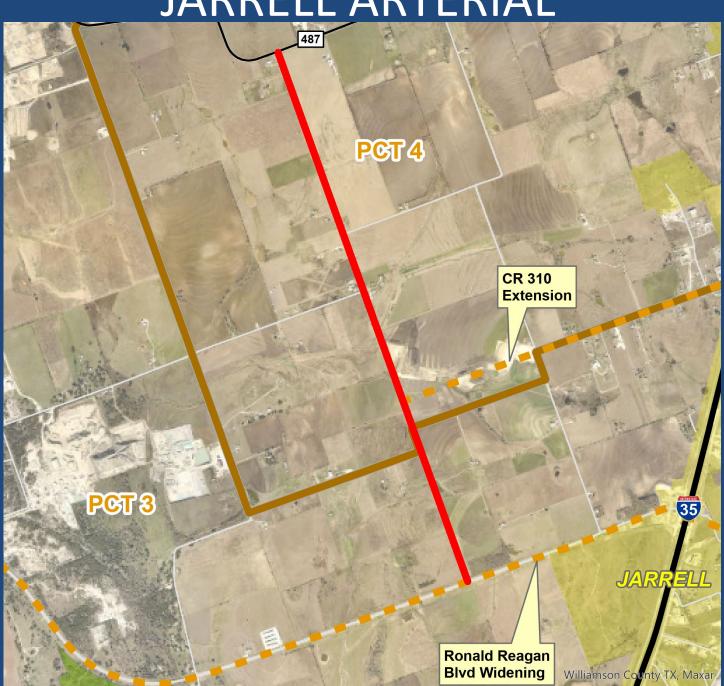

JARRELL ARTERIAL

#### JARRELL ARTERIAL

PROJECT LIMITS: RONALD REAGAN

**BOULEVARD TO FM 487** 

• DESCRIPTION: REALIGNMENT OF CR 239

(2 LANES OF A FUTURE 4

LANE ROADWAY)

• SCOPE: ENVIRONMENTAL,

PLANNING, DESIGN, ROW,

UTILITIES, CONSTRUCTION

TOTAL AMOUNT: \$38,796,000