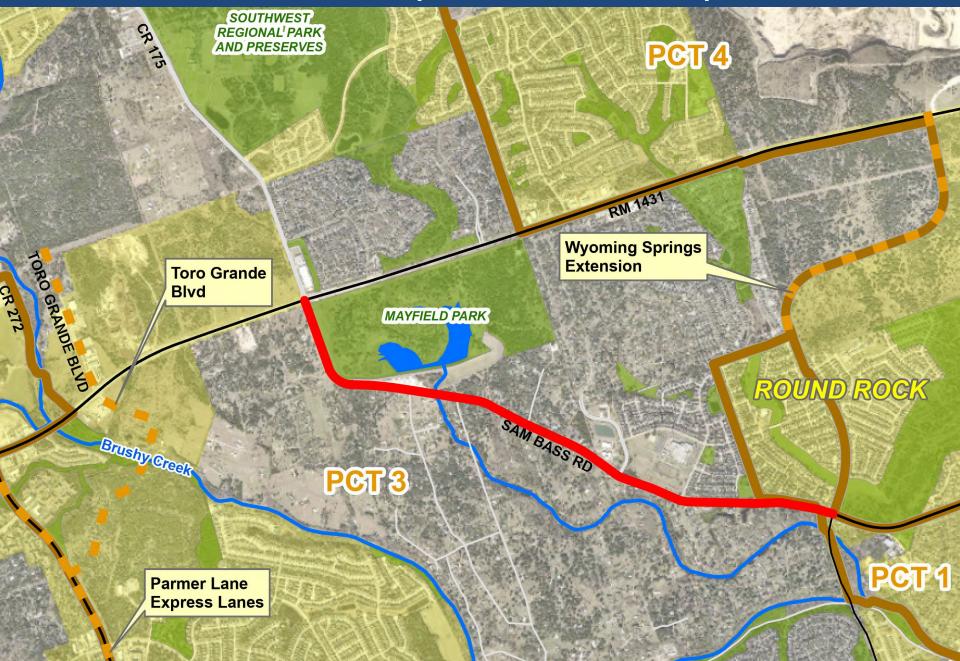

# SAM BASS ROAD (CORRIDOR H) PHASE 2

## SAM BASS ROAD (CORRIDOR H) PHASE 2

PROJECT LIMITS: WYOMING SPRINGS

TO RM 1431

• DESCRIPTION: ADD 3 LANES TO EXISTING

**3 LANE ROADWAY** 

• SCOPE: DESIGN, ROW, UTILITIES,

CONSTRUCTION

TOTAL AMOUNT: \$33,464,000

## WYOMING SPRINGS EXTENSION

## WYOMING SPRINGS EXTENSION

PROJECT LIMITS: END OF WYOMING

SPRINGS/BEHRENS

RANCH TO RM 1431

DESCRIPTION: NEW 4 LANE ROADWAY

• SCOPE: ENVIRONMENTAL,

PLANNING, DESIGN, ROW,

UTILITIES, CONSTRUCTION

TOTAL AMOUNT: \$45,037,000

CR 143