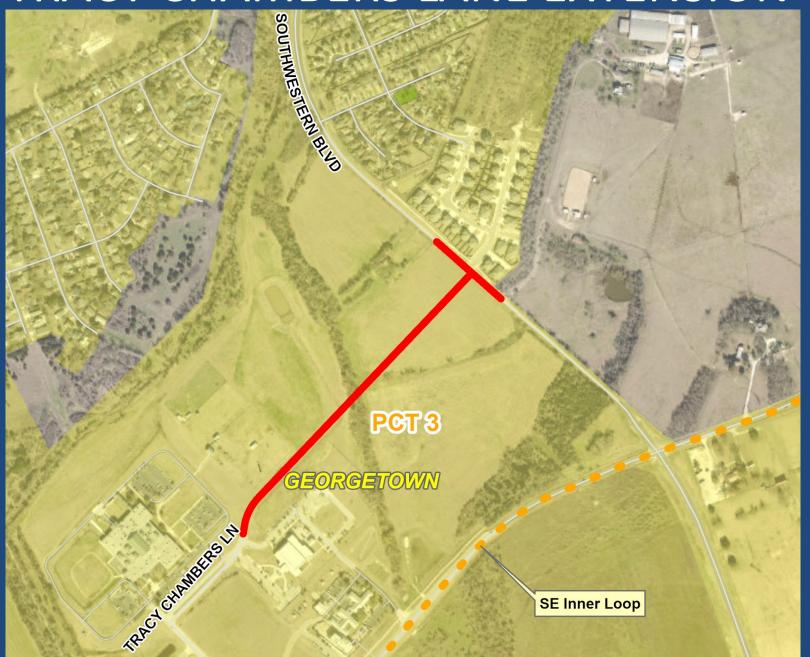

## TRACY CHAMBERS LANE EXTENSION

#### TRACY CHAMBERS LANE EXTENSION

• PROJECT LIMITS: END OF TRACY CHAMBERS

LANE TO SOUTHWESTERN

**BOULEVARD** 

DESCRIPTION: NEW 2-LANE ROADWAY &

TURN LANES ON

SOUTHWESTERN

**BOULEVARD** 

• SCOPE: ENVIRONMENTAL,

PLANNING, DESIGN,

UTILITIES, CONSTRUCTION

• TOTAL AMOUNT: \$10,597,000