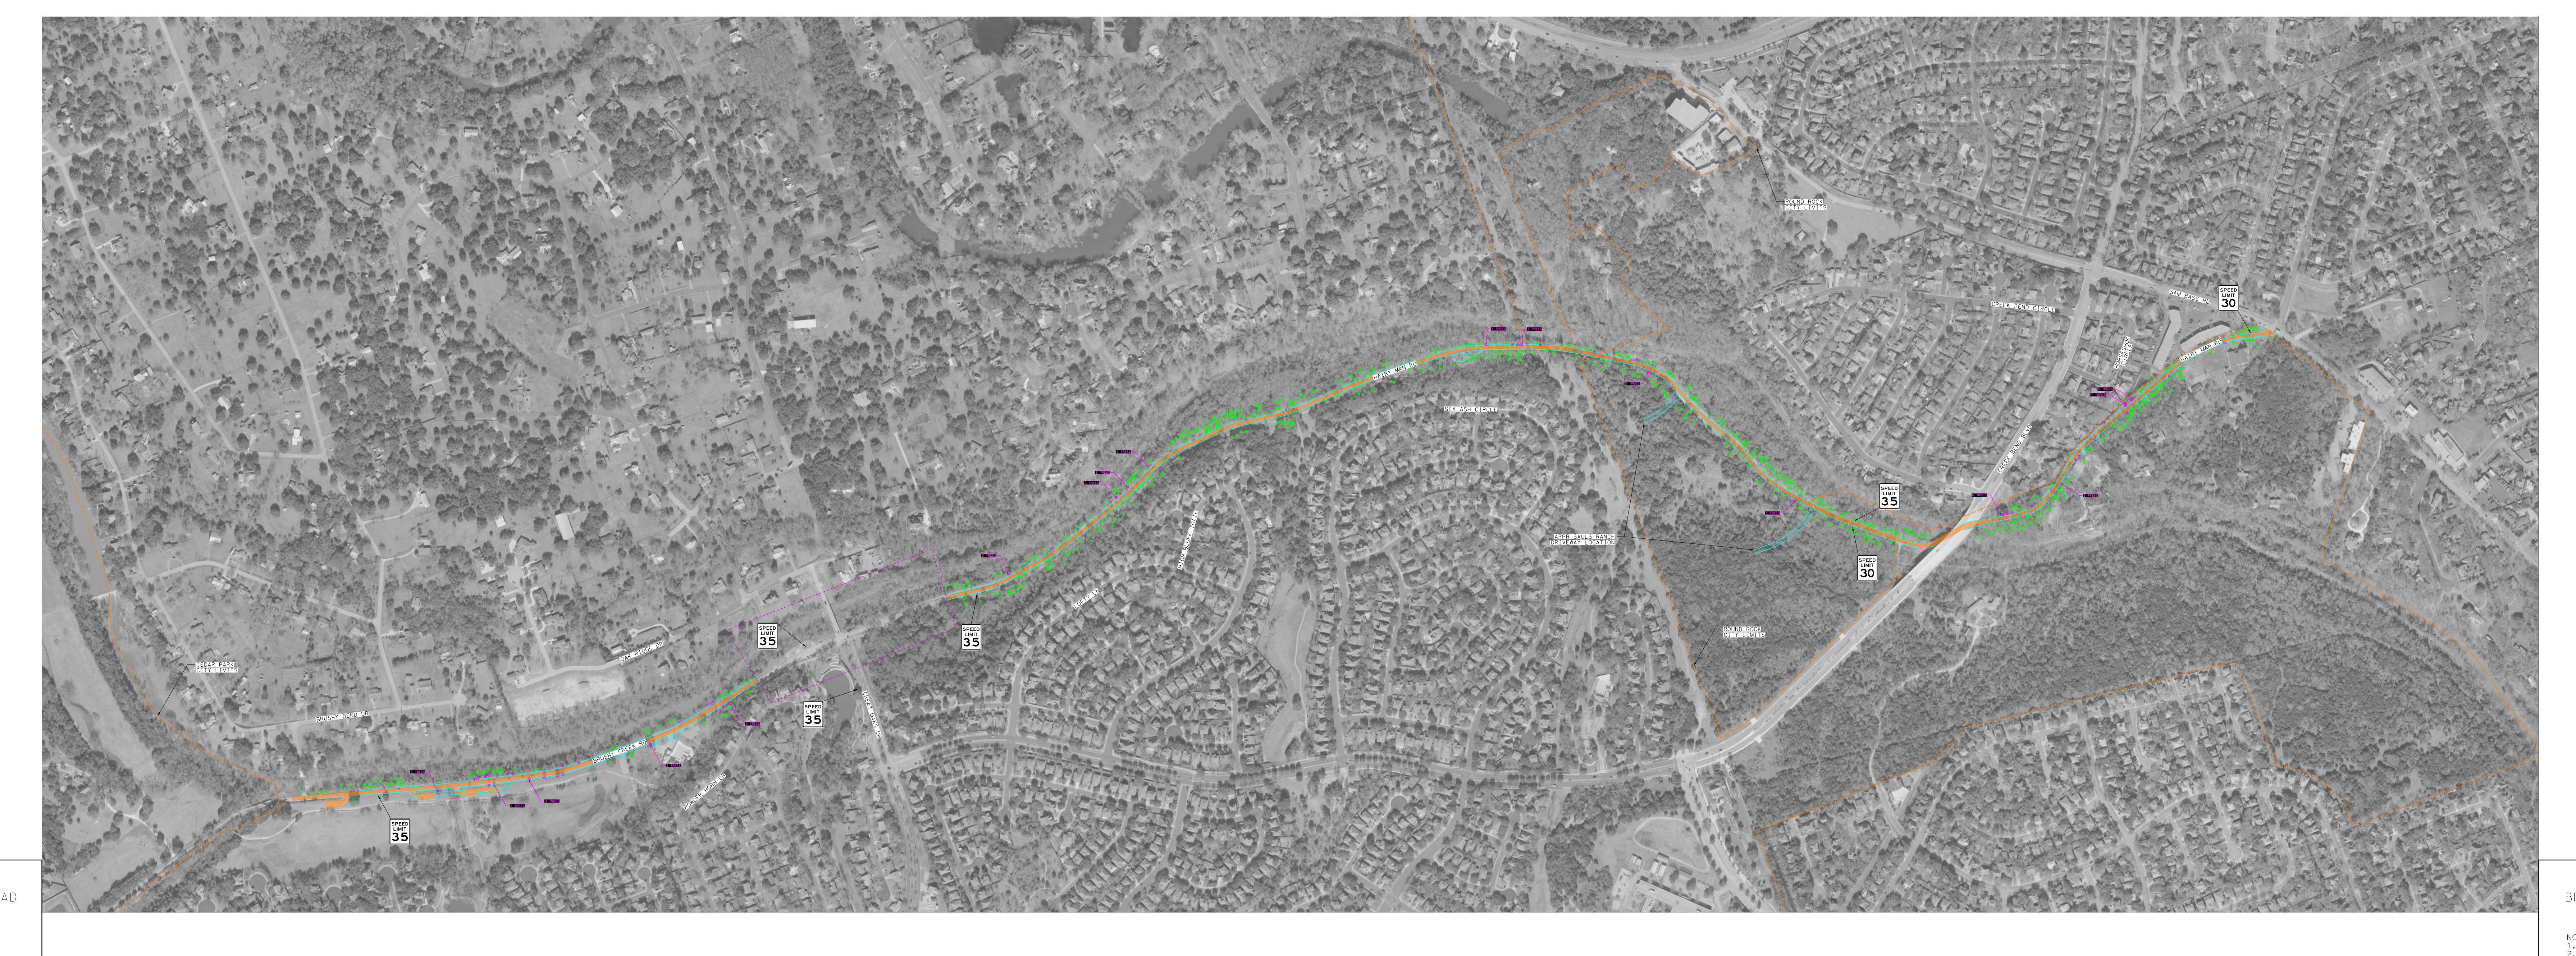

HORZ SCALE: 1"=200'
0 200 400

BRUSHY CREEK ROAD/HAIRY MAN ROA PROPOSED TREE REMOVALS

HORZ SCALE: 1"=200'

0 200 400

NOTES:
1. TREES BELOW 8" DIAMETER ARE NOT SHOWN.
2. PROPOSED TREE REMOVAL TO BE FLAGGED BY CONTRACTOR. FINAL DETERMINATION OF REMOVAL TO BE APPROVED BY COUNTY.
3. TREE SYMBOLS MAY REPRESENT MULTIPLE TREES THAT COMBINE INTO A SINGLE TRUNK.

LEGEN

EXISTING TREE TO REMAIN

PROPOSED REMOVAL

EXISTING PAVEMENT

PROPOSED EDGE OF PAVEMENT

GREAT OAKS CONSTRUCTION BY OTHERS

BRUSHY CREEK ROAD/HAIRY MAN ROAD PROPOSED TREE REMOVALS

PROPOSED TREE REMOVALS

NOTES:

NOTES:
1. TREES BELOW 8" DIAMETER ARE NOT SHOWN.
2. PROPOSED TREE REMOVAL TO BE FLAGGED BY CONTRACTOR. FINAL DETERMINATION OF REMOVAL TO BE APPROVED BY COUNTY.
3. TREE SYMBOLS MAY REPRESENT MULTIPLE TREES THAT COMBINE INTO A SINGLE TRUNK.

EXISTING TREE TO REMAIN

PROPOSED REMOVAL

EXISTING PAVEMENT

PROPOSED EDGE OF PAVEMENT

GREAT OAKS CONSTRUCTION BY OTHERS