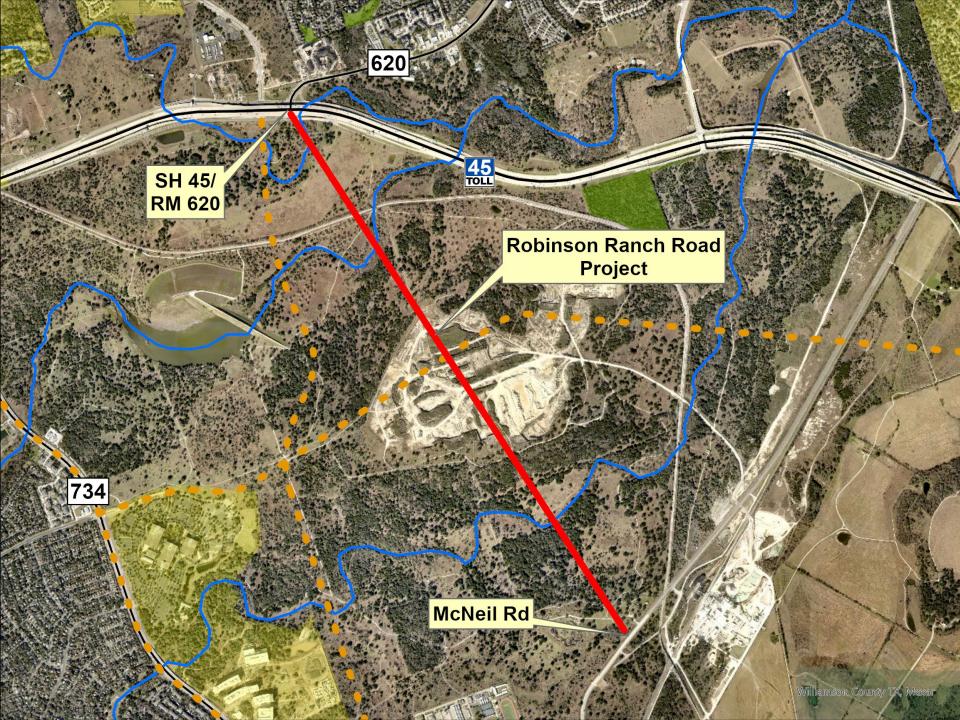

# ROBINSON RANCH ROAD

PROJECT LIMITS: RM 620/SH 45

INTERSECTION TO MCNEIL

**ROAD** 

DESCRIPTION: 2 NEW LANES OF FUTURE

**4 LANE ROADWAY** 

• SCOPE: ENVIRONMENTAL,

DESIGN, ROW, UTILITIES,

**CONSTRUCTION** 

TOTAL AMOUNT: \$60,229,000