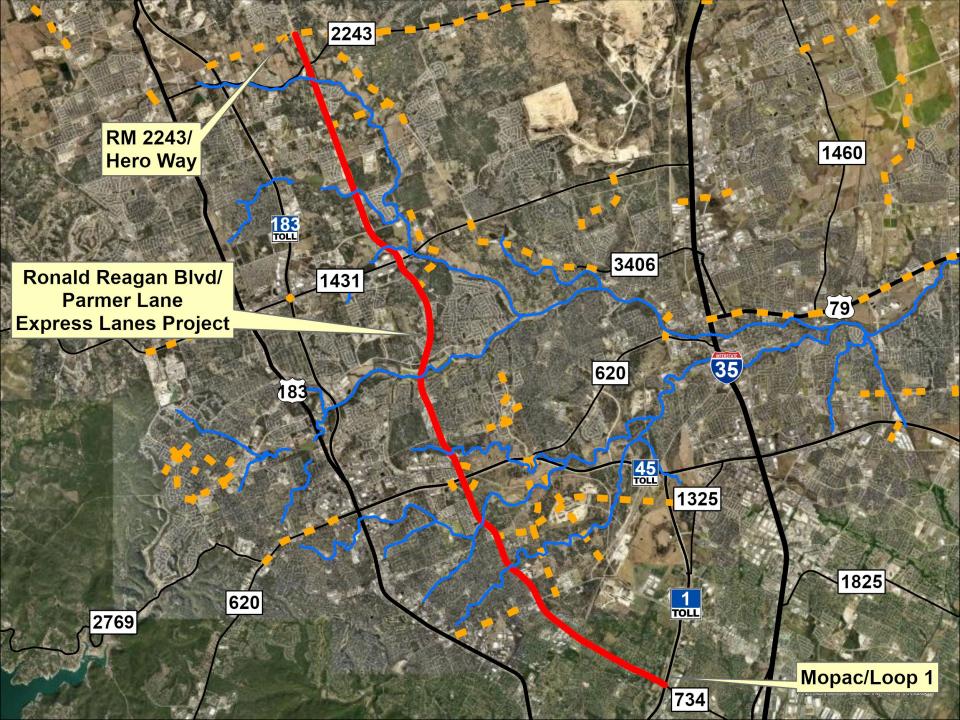

# RONALD REAGAN/ PARMER LANE (FM 734) EXPRESS LANES

• PROJECT LIMITS: RM 2243

TO NORTH MOPAC

**EXPRESSWAY** 

DESCRIPTION: TWO NEW LANE EXPRESS

**LANES** 

• SCOPE: ENVIRONMENTAL,

PLANNING, DESIGN,

UTILITIES, CONSTRUCTION

• TOTAL AMOUNT: \$1,149,869,000