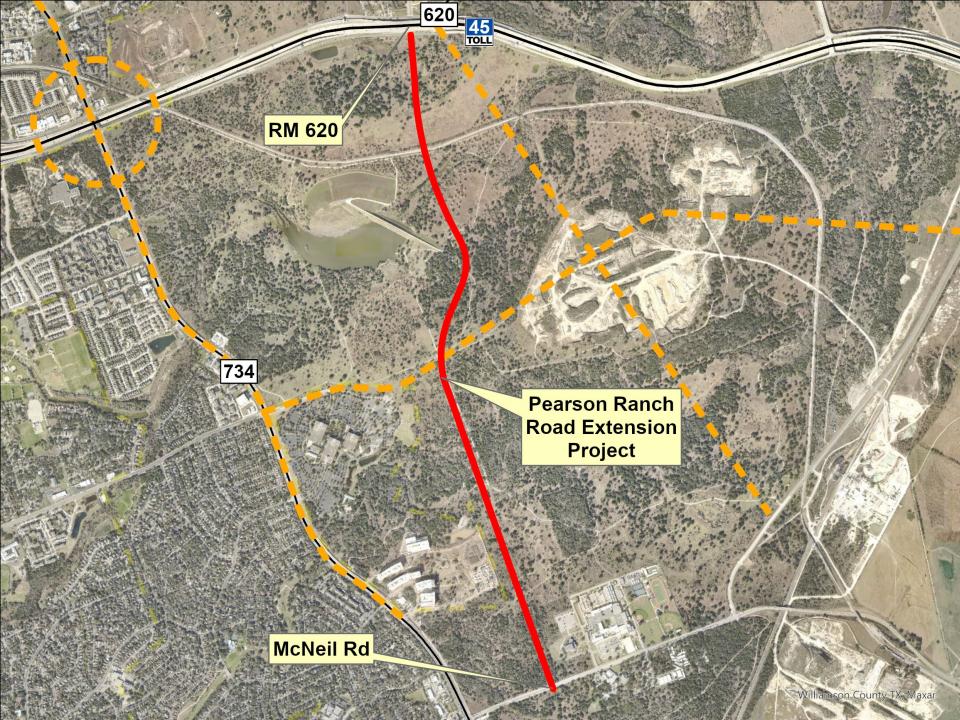

#### PEARSON RANCH ROAD EXTENSION

PROJECT LIMITS: SH 45/RM 620 TO MCNEIL

**ROAD** 

DESCRIPTION: NEW 4 LANE ROADWAY

• SCOPE: ENVIRONMENTAL,

PLANNING, DESIGN, ROW,

CONSTRUCTION

TOTAL AMOUNT: \$86,335,000