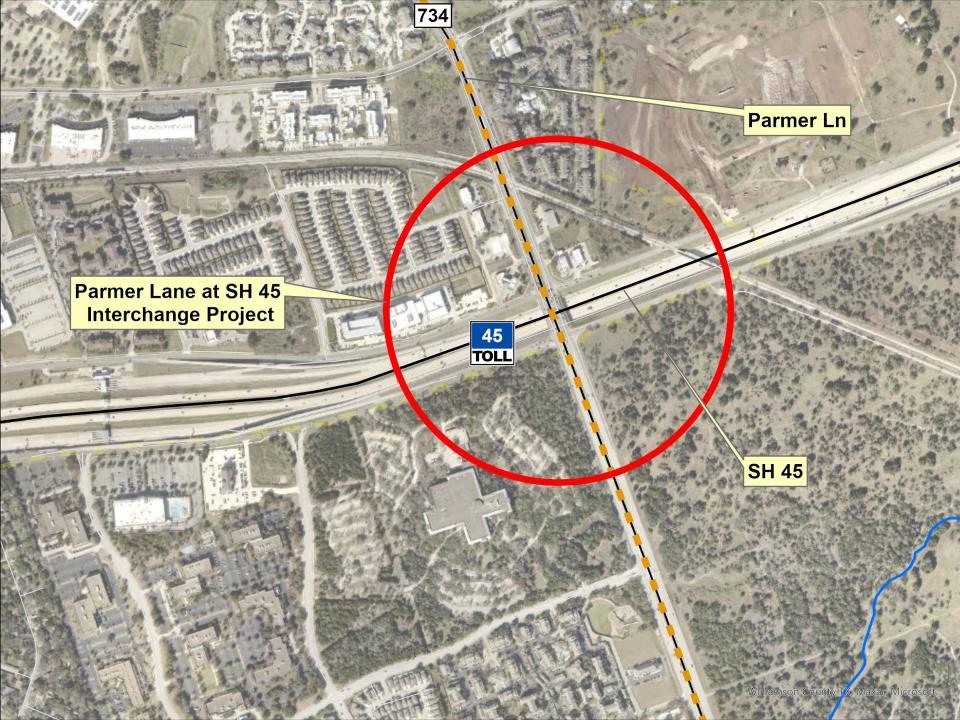

#### PARMER LANE AT SH 45 INTERCHANGE

• PROJECT LIMITS: PARMER LANE AT SH 45

DESCRIPTION: OPERATIONAL

**IMPROVEMENTS** 

SCOPE: DESIGN, CONSTRUCTION

• TOTAL AMOUNT: \$5,000,000