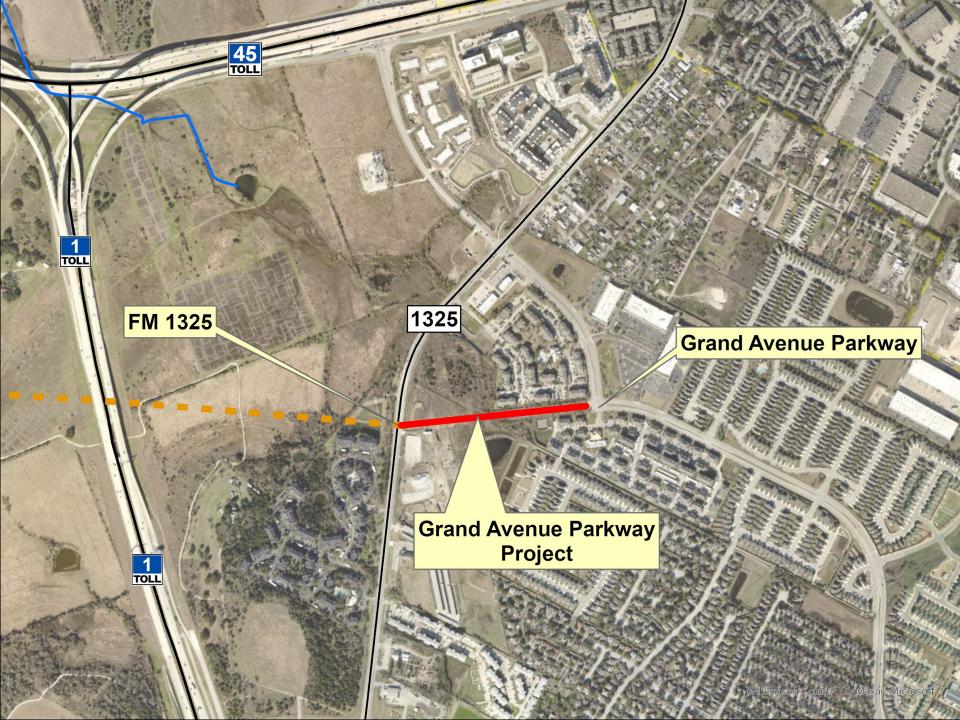

# GRAND AVENUE PARKWAY

PROJECT LIMITS: FM 1325 TO GRAND

**AVENUE PARKWAY** 

DESCRIPTION: CONSTRUCT NEW 4-LANE

**ROADWAY** 

• SCOPE: ENVIRONMENTAL,

PLANNING, DESIGN,

UTILITIES, CONSTRUCTION

TOTAL AMOUNT: \$4,890,000