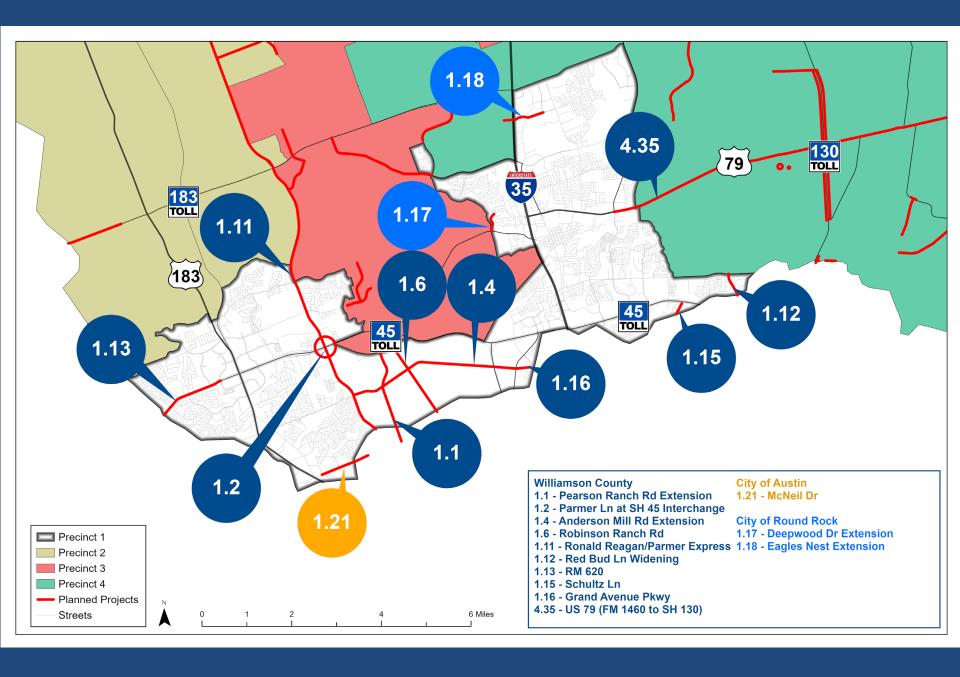

# CITIZEN BOND COMMITTEE MEETING PRECINCT 1 CANDIDATE ROADWAY PROJECTS

MAY 10, 2023

#### PEARSON RANCH ROAD EXTENSION

PROJECT LIMITS: SH 45/RM 620 TO MCNEIL

**ROAD** 

DESCRIPTION: NEW 4 LANE ROADWAY

• SCOPE: ENVIRONMENTAL,

PLANNING, DESIGN, ROW,

CONSTRUCTION

TOTAL AMOUNT: \$86,335,000

#### PARMER LANE AT SH 45 INTERCHANGE

• PROJECT LIMITS: PARMER LANE AT SH 45

DESCRIPTION: OPERATIONAL

**IMPROVEMENTS** 

SCOPE: DESIGN, CONSTRUCTION

• TOTAL AMOUNT: \$5,000,000

# ANDERSON MILL ROAD EXTENSION

PROJECT LIMITS: PARMER LANE (FM 734) /

**END OF ANDERSON MILL** 

ROAD TO GRAND AVENUE

**PARKWAY** 

DESCRIPTION: 3 LANES OF A FUTURE 6

LANE ROADWAY

• SCOPE: ENVIRONMENTAL, DESIGN,

# ROBINSON RANCH ROAD

PROJECT LIMITS: RM 620/SH 45

INTERSECTION TO MCNEIL

**ROAD** 

DESCRIPTION: 2 NEW LANES OF FUTURE

**4 LANE ROADWAY** 

• SCOPE: ENVIRONMENTAL,

DESIGN, ROW, UTILITIES,

# RONALD REAGAN/ PARMER LANE (FM 734) EXPRESS LANES

• PROJECT LIMITS: RM 2243

TO NORTH MOPAC

**EXPRESSWAY** 

DESCRIPTION: TWO NEW LANE EXPRESS

**LANES** 

• SCOPE: ENVIRONMENTAL,

PLANNING, DESIGN,

# RED BUD LANE WIDENING

PROJECT LIMITS: GATTIS SCHOOL ROAD

TO HEATHERWILDE

**BOULEVARD** 

DESCRIPTION: RECONSTRUCT EXISTING

TWO LANES TO FIVE LANES

• SCOPE: ENVIRONMENTAL,

PLANNING, DESIGN,

## RM 620

PROJECT LIMITS: PECAN PARK BOULEVARD

TO ANDERSON MILL ROAD

DESCRIPTION: CONSTRUCT EASTBOUND

AND WESTBOUND

FRONTAGE ROADS

• SCOPE: ENVIRONMENTAL, PLANNING,

DESIGN, ROW, UTILITIES,

#### SCHULTZ LANE

PROJECT LIMITS: LOUIS HENNA

**BOULEVARD TO NEW** 

**MEISTER LANE** 

• DESCRIPTION: RECONSTRUCT 2-LANES

AND ADD TURN LANES

• SCOPE: ENVIRONMENTAL,

PLANNING, DESIGN,

# GRAND AVENUE PARKWAY

PROJECT LIMITS: FM 1325 TO GRAND

**AVENUE PARKWAY** 

DESCRIPTION: CONSTRUCT NEW 4-LANE

**ROADWAY** 

• SCOPE: ENVIRONMENTAL,

PLANNING, DESIGN,

UTILITIES, CONSTRUCTION

## **US 79**

PROJECT LIMITS: FM 1460 TO SH 130

DESCRIPTION: ADD ONE LANE IN EACH

DIRECTION

• SCOPE: ENVIRONMENTAL,

PLANNING, DESIGN,

UTILITIES, CONSTRUCTION

TOTAL AMOUNT: \$61,070,000