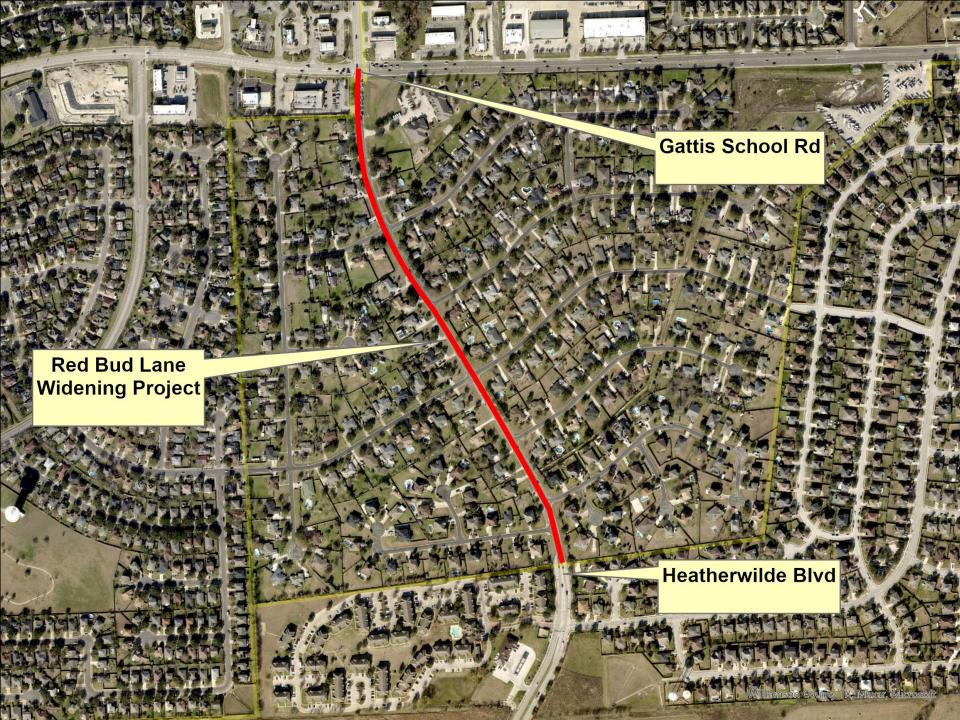

# RED BUD LANE WIDENING

PROJECT LIMITS: GATTIS SCHOOL ROAD

TO HEATHERWILDE

**BOULEVARD** 

DESCRIPTION: RECONSTRUCT EXISTING

TWO LANES TO FIVE LANES

• SCOPE: ENVIRONMENTAL,

PLANNING, DESIGN,

**CONSTRUCTION** 

TOTAL AMOUNT: \$8,002,000