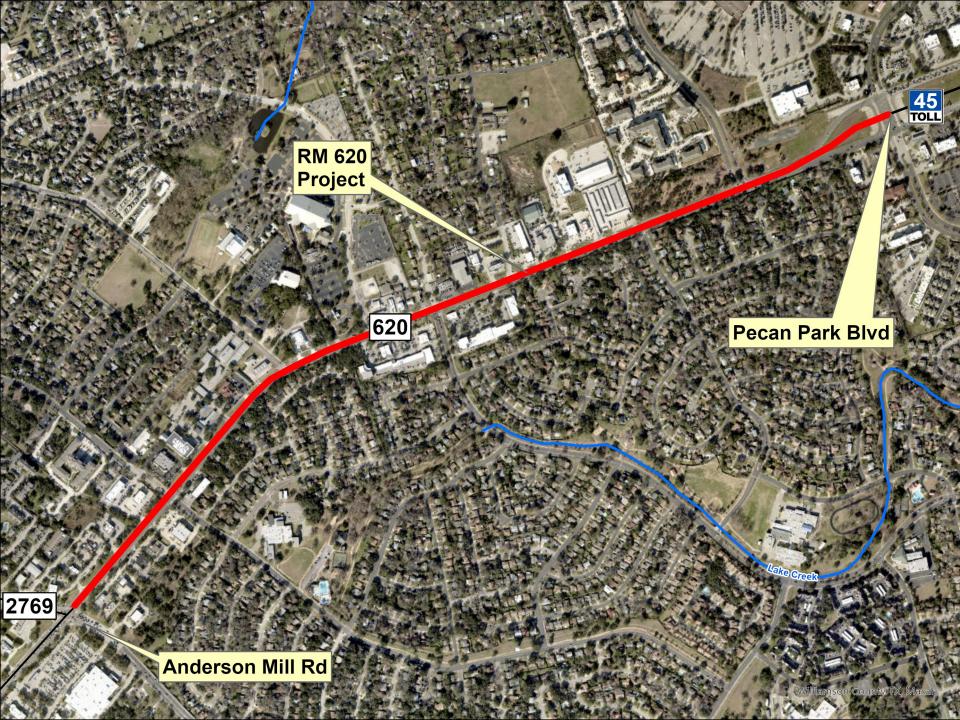

## RM 620

PROJECT LIMITS: PECAN PARK BOULEVARD

TO ANDERSON MILL ROAD

DESCRIPTION: CONSTRUCT EASTBOUND

AND WESTBOUND

FRONTAGE ROADS

• SCOPE: ENVIRONMENTAL, PLANNING,

DESIGN, ROW, UTILITIES,

CONSTRUCTION

• TOTAL AMOUNT: \$142,706,000