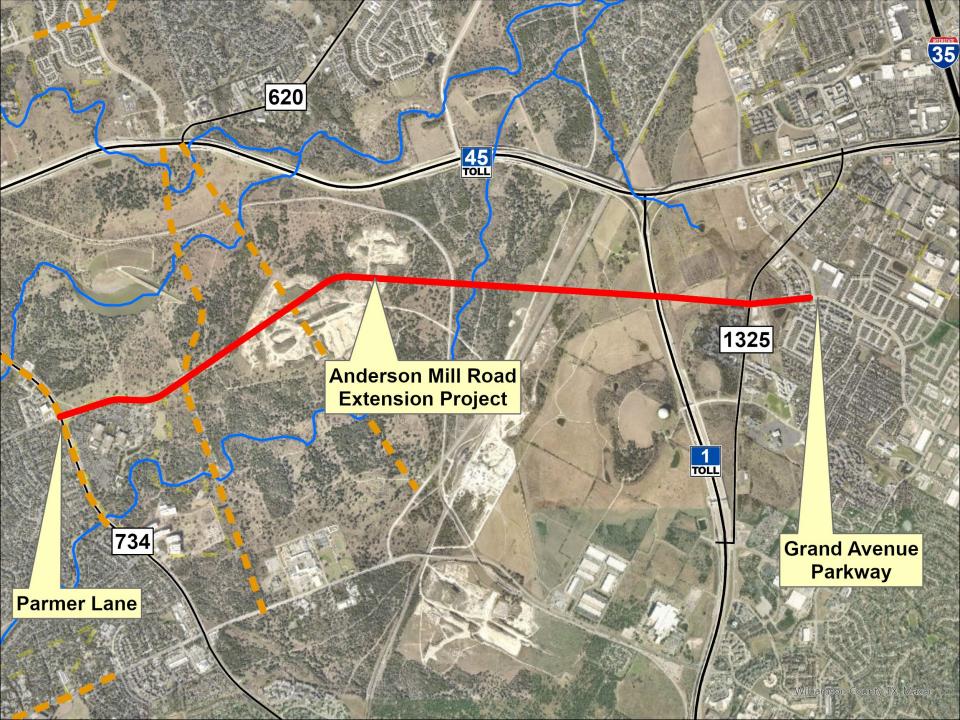

# ANDERSON MILL ROAD EXTENSION

PROJECT LIMITS: PARMER LANE (FM 734) /

**END OF ANDERSON MILL** 

ROAD TO GRAND AVENUE

**PARKWAY** 

DESCRIPTION: 3 LANES OF A FUTURE 6

LANE ROADWAY

• SCOPE: ENVIRONMENTAL, DESIGN,

ROW, CONSTRUCTION

TOTAL AMOUNT: \$92,315,000