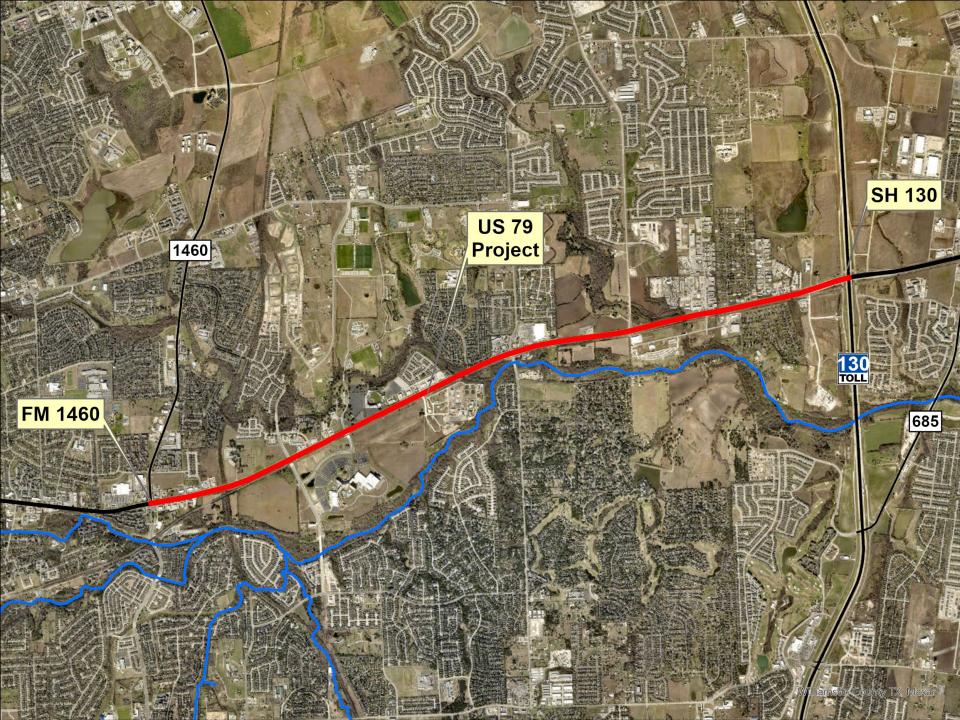

## **US 79**

PROJECT LIMITS: FM 1460 TO SH 130

DESCRIPTION: ADD ONE LANE IN EACH

DIRECTION

• SCOPE: ENVIRONMENTAL,

PLANNING, DESIGN,

UTILITIES, CONSTRUCTION

TOTAL AMOUNT: \$61,070,000