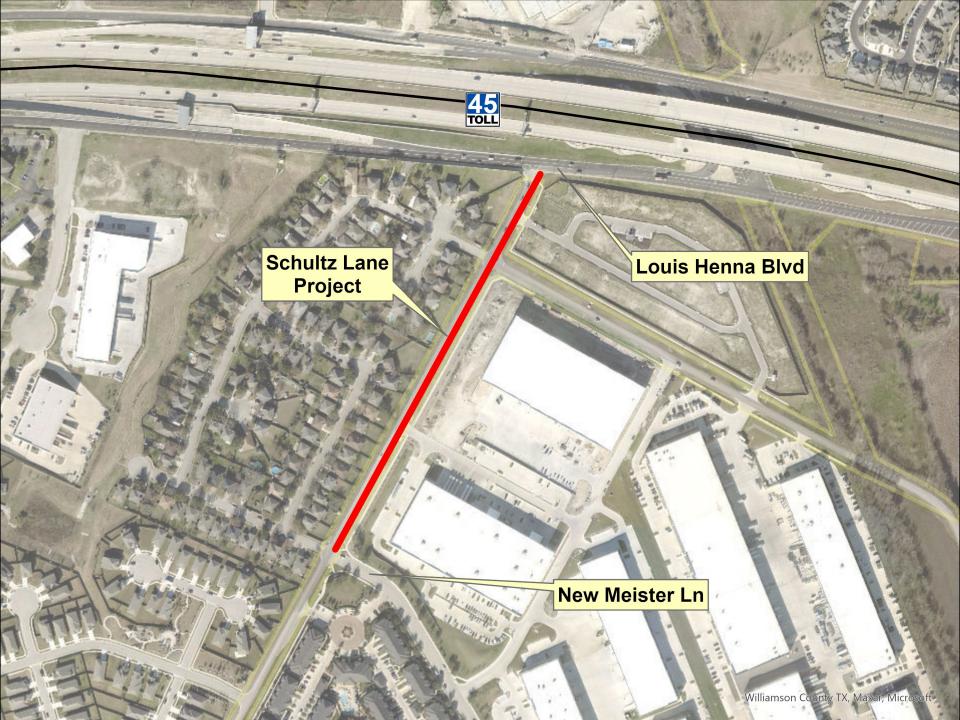

#### SCHULTZ LANE

PROJECT LIMITS: LOUIS HENNA

**BOULEVARD TO NEW** 

**MEISTER LANE** 

• DESCRIPTION: RECONSTRUCT 2-LANES

AND ADD TURN LANES

• SCOPE: ENVIRONMENTAL,

PLANNING, DESIGN,

UTILITIES, CONSTRUCTION

TOTAL AMOUNT: \$3,446,000